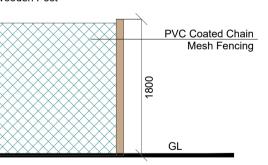

Boundary type 6 1.8m high dog proof fence

Boundary type 7 1.2m high picket timber fence

1.6m high galvanized steel fence

Boundary type 8 1.2m high steel fence

Boundary type 9