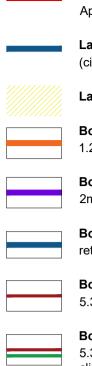

#### LEGEND

BOUNDARY TREATMENT

Site Boundary Application site 3.70 Ha outlined in red

Land in ownership of applicant (circa 4.022 Ha outlined in blue)

Lands subject to Letter of Consent

Boundary type 1 1.2m post and rail fence

Boundary type 2 2m granite rubble

Boundary type 3 retaining wall (height refer to plan)

Boundary type 4 5.35m high plaster rendered wall

Boundary type 5 5.35m high plaster rendered wall with climbing plants

Boundary type 6 1.8m high dog proof fence

Boundary type 7 1.2m high picket timber fence

1.6m high galvanized steel fence

Boundary type 8 1.2m high steel fence

Boundary type 9