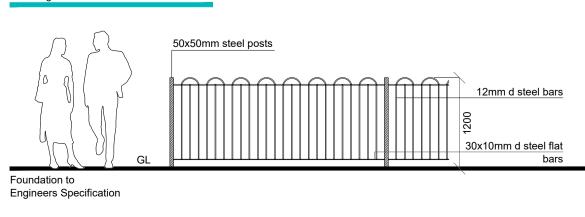

#### Boundary type 8 1.2m high steel fence

Boundary type 6 1.8m high dog proof fence

Boundary type 7 1.2m high picket timber fence

1.6m high galvanized steel fence

Boundary type 8 1.2m high steel fence

Boundary type 9