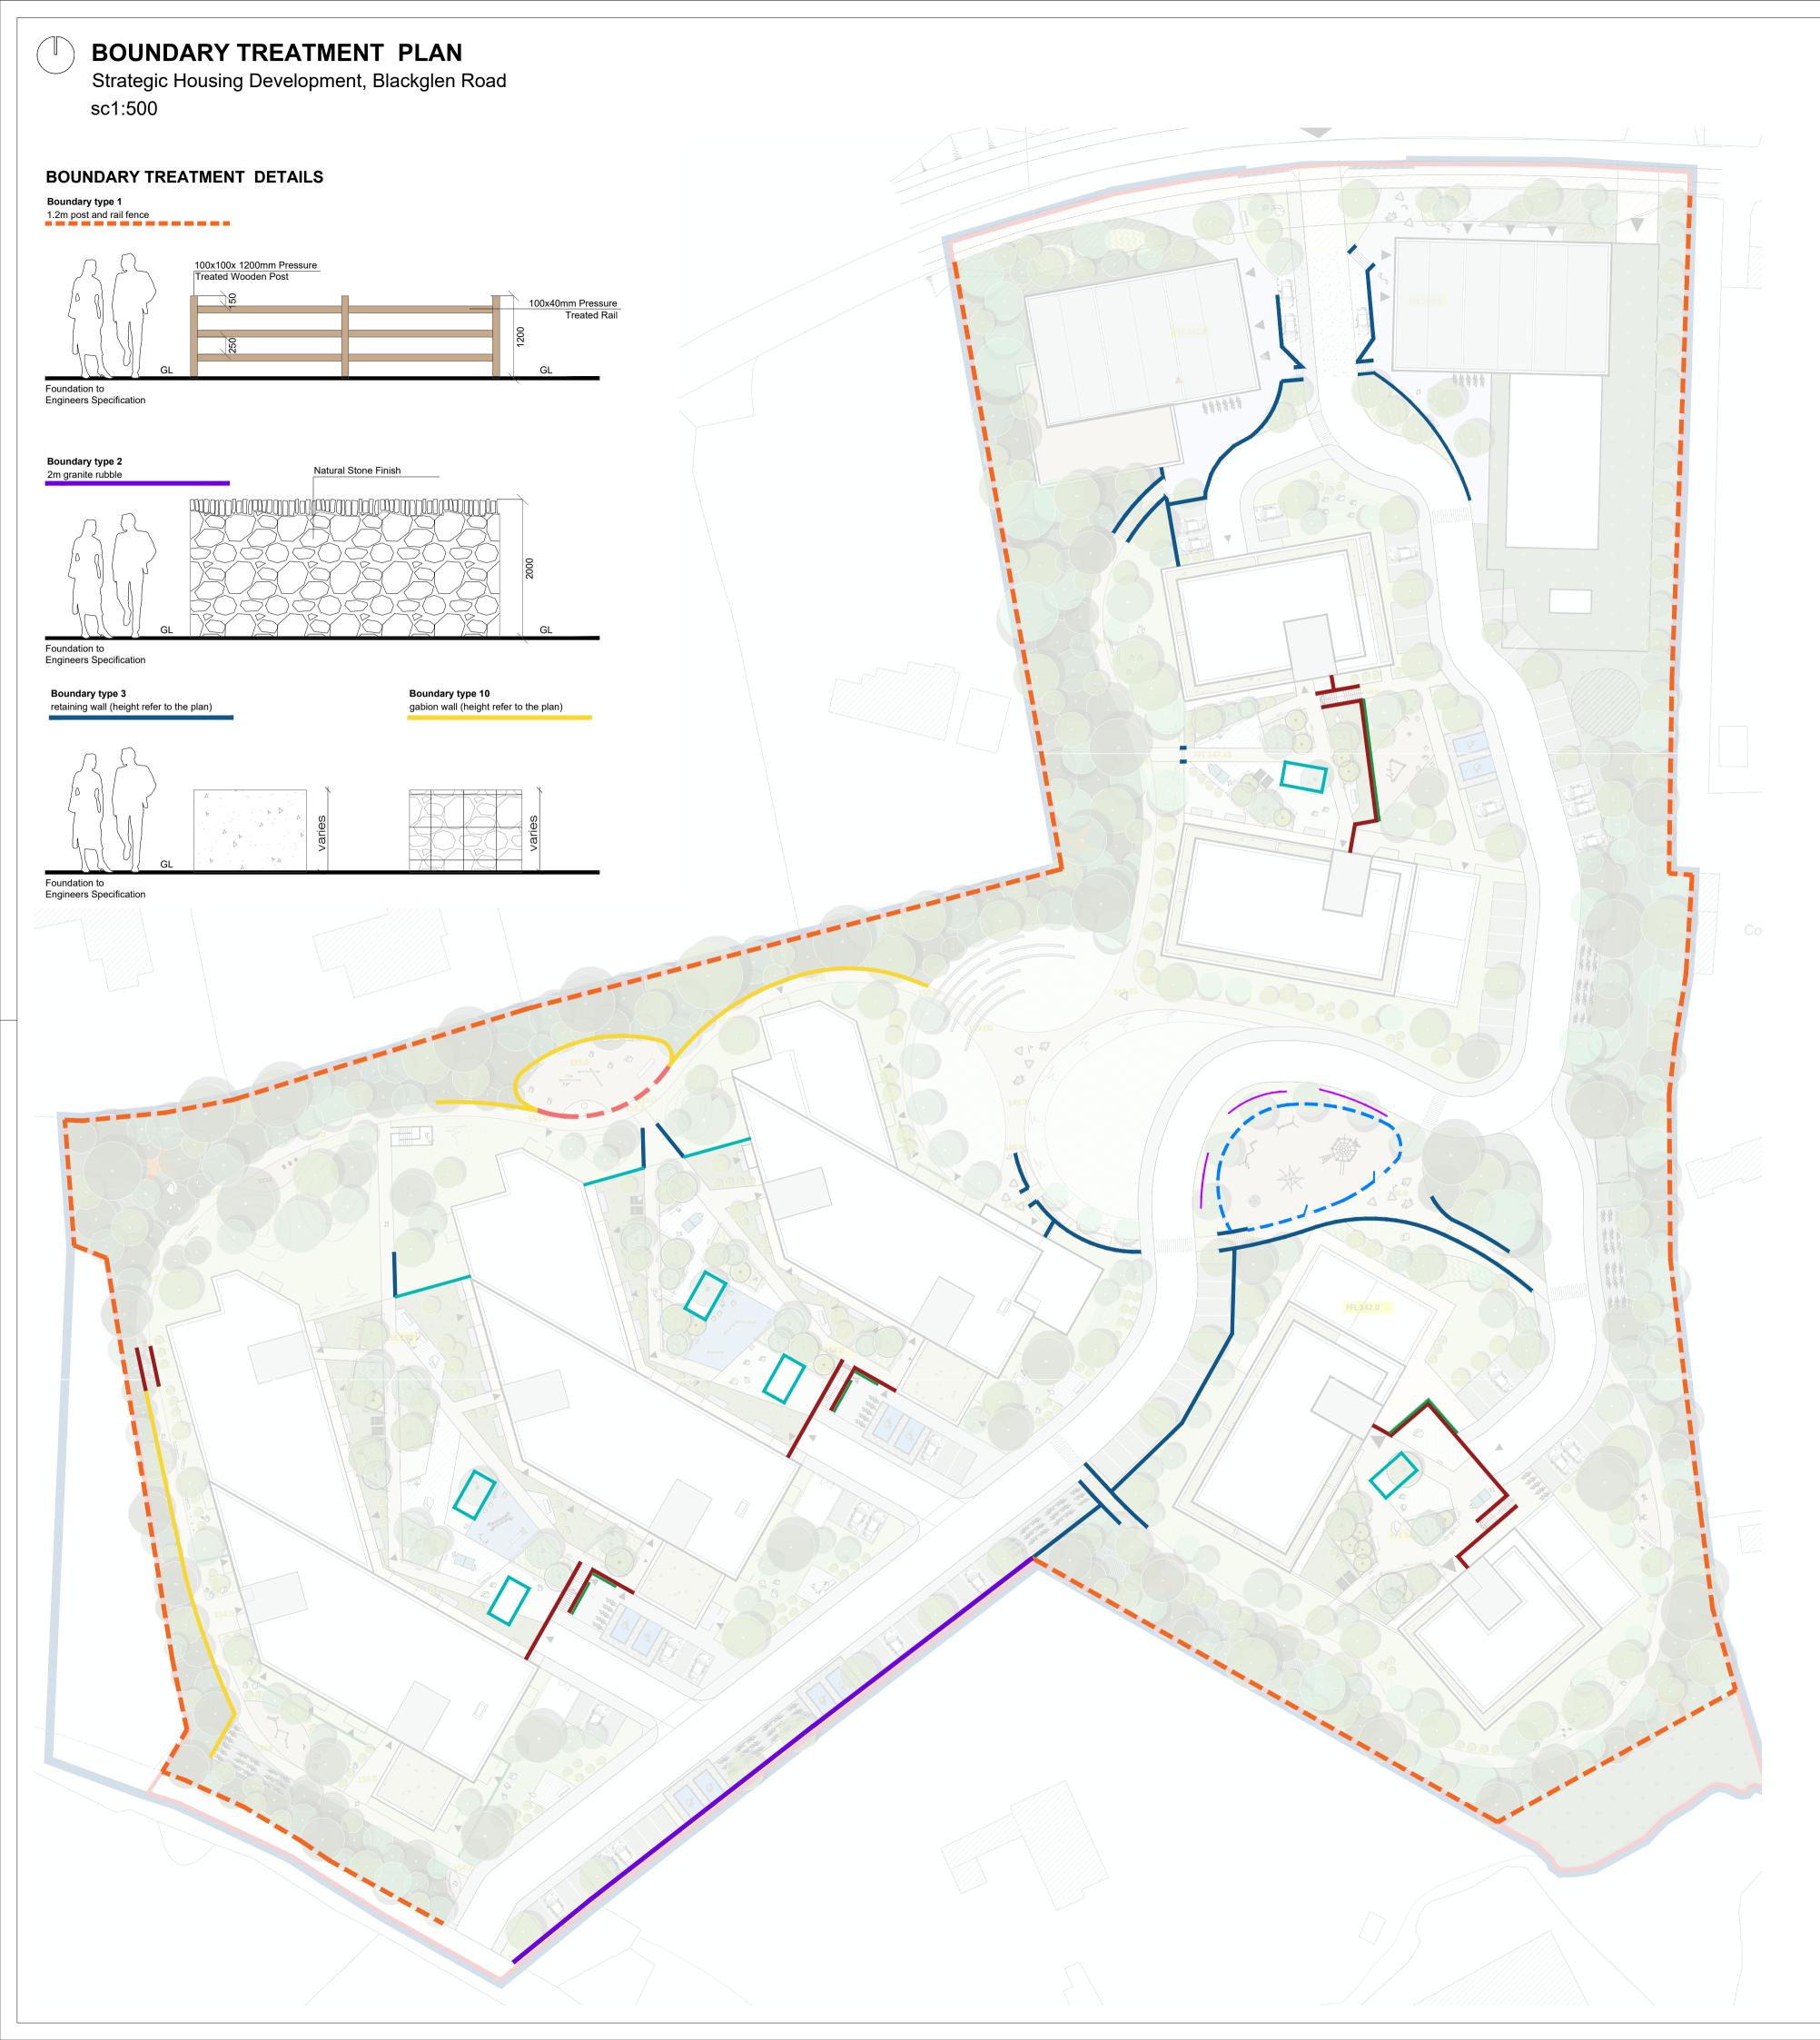

#### LEGEND

BOUNDARY TREATMENT

Site Boundary Application site 3.70 Ha outlined in red

Land in ownership of applicant (circa 4.022 Ha outlined in blue)

Lands subject to Letter of Consent

Boundary type 1 1.2m post and rail fence

Boundary type 2 2m granite rubble

Boundary type 3 retaining wall (height refer to plan)

Boundary type 4 5.35m high plaster rendered wall

Boundary type 5 5.35m high plaster rendered wall with climbing plants

Boundary type 6 1.8m high dog proof fence

Boundary type 7 1.2m high picket timber fence

1.6m high galvanized steel fence

Boundary type 8 1.2m high steel fence

Boundary type 9