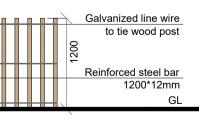

den picket 1200x50x25mm

Foundation to Engineers Specification

#### Boundary type 8 1.2m high steel fence



#### LEGEND

BOUNDARY TREATMENT

Site Boundary Application site 3.70 Ha outlined in red

Land in ownership of applicant (circa 4.022 Ha outlined in blue)

Lands subject to Letter of Consent

Boundary type 1 1.2m post and rail fence

Boundary type 2 2m granite rubble

Boundary type 3 retaining wall (height refer to plan)

Boundary type 4 5.35m high plaster rendered wall

Boundary type 5 5.35m high plaster rendered wall with climbing plants

Boundary type 6 1.8m high dog proof fence

Boundary type 7 1.2m high picket timber fence

1.6m high galvanized steel fence

Boundary type 8 1.2m high steel fence

Boundary type 9



# Topsoil



## 100x100x 1800mm Pressure Treated Wooden Post





#### ssociates.ie Centre d, D6W ates gannor I 18/07/22 Boundary Treatment Plan PS JG H | 08/06/22 |Boundary Treatment Plan | PS | JG DRAWN CHECKED REV DATE REVISION CLIENT Zolbury Limited PROJECT TITLE Proposed Strategic Housing Development, Blackglen Road, Sandyford, Dublin 18 PROJECT ARCHITECT OMP Architects SHEET TITLE SHEET SIZE A1 REVISION @1:500 STAGE





|   | + 087 910 1600         |
|---|------------------------|
|   | + info@gannonandass    |
|   | +Terenure Enterprise 0 |
|   | 17 Rathfarnham Road,   |
| n | + associa              |

#### Boundary Treatment Plan SHEET NO. 21106\_LP\_I\_BT SCALE

DATE SHD Application July 2022 fΒ Copyright Gannon and Associates, 2022 DSCAPE INSTITUTE