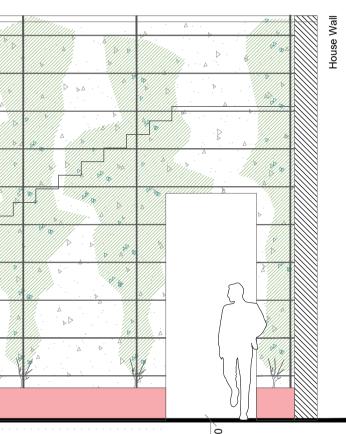

# Boundary type 5 5.35m high plaster rendered block wall with climbing plantings 10 01 7 \$1/50/// Foundation to Engineers Specification NOTE: Climbing plants to be planted as per planting schedule. Plants shall be 5m tall, and be shall conform to BS 3936 - Part 1: Nursery stock specification for trees and shrubs. Planting strip to be 500mm wide x 450mm deep with cultivated and evenly incorporated organic manure 100mm layer over area of strip, fertiliser 35g. 50mm depth bark mulch dressing on completion of planting. NOTE: All climbing plants shall be planted at the distance in 1.5m between them in a single row. Where indicated, plants shall be planted more dense. Boundary type 6 1.8m high dog proof fence Foundation to Engineers Specification Boundary type 7 1.2m high picket timber fencing Wooden picket 1200x50x25mm