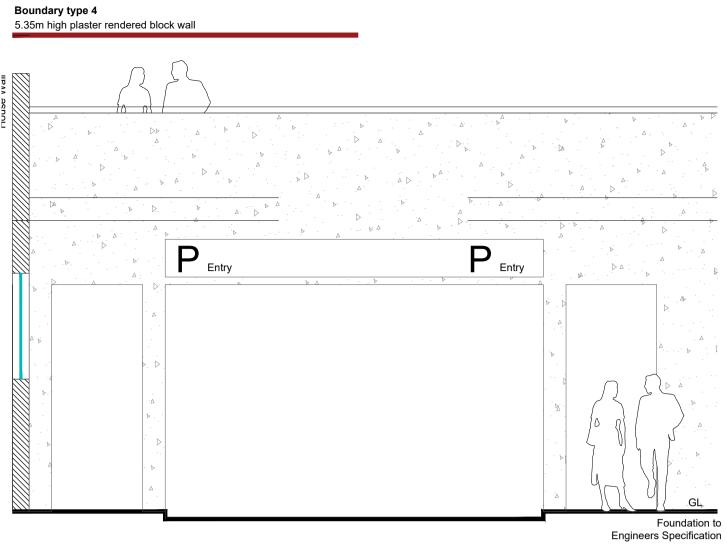

Boundary type 2 2m granite rubble

Boundary type 3 retaining wall (height refer to plan)

Boundary type 4 5.35m high plaster rendered wall

Boundary type 5 5.35m high plaster rendered wall with climbing plants