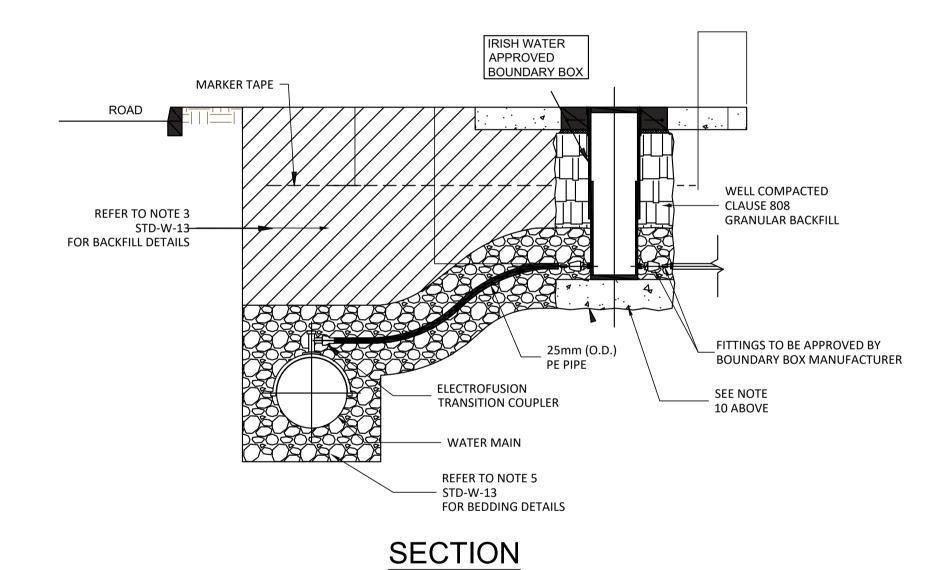

e: contactus@ocsc.ie www.ocsc.ie

Dublin | London | Belfast | Galway | Cork

Client: ZOLBURY LIMITED Project: BLACKGLEN ROAD

**BOUNDARY BOX NOTES:** 

225mm OF THE PROPERTY LINE.

VERGE, & NOT IN A CARRIAGEWAY.

THE BOUNDARY BOX IS TO BE IN ACCORDANCE WITH

G1.5 MANIFOLD, STOP-TAP, FROST PLUG &

THE IRISH WATER SPECIFICATION, INCORPORATING A

THE BOUNDARY BOX SHALL BE POSITIONED IN PUBLIC

SPACE & AS CLOSE AS POSSIBLE TO THE PROPERTY

BOUNDARY BUT NO PART OR FITTING TO BE WITHIN

THE BOUNDARY BOX SHALL BE LOCATED WHERE IT IS

VISUALLY READ THE METER, i.e. ON A FOOTPATH OR

THE SURFACE BOX COVER ON THE BOUNDARY BOX

& THE BOUNDARY BOX SHOULD BE LOCATED SUCH

THAT HEAVIER GRADES OF COVER WOULD NOT BE

THE BOUNDARY BOX IS TO BE INSTALLED AT A

THE SERVICE CONNECTION PIPE SHALL NOT BE

THE BOUNDARY BOX SHALL BE INSTALLED

10. BOX TO BE FOUNDED ON 100mm DEPTH OF C12/15

CONCRETE AND SURROUNDED WITH CLAUSE 808

A SERVICE CONNECTION SHALL BE 750mm WITH

(SUBJECT TO IRISH WATER AGREEMENT).

11. THE DESIRABLE MINIMUM DEPTH OF COVER FROM THE FINISHED GROUND LEVEL TO THE EXTERNAL CROWN OF

AN ABSOLUTE MINIMUM DEPTH OF 600mm FOR SHORT

MINIMUM DEPTH OF 600mm (+/- 25mm) TO THE

CROWN OF THE INLET & OUTLET FITTINGS ON THE

WRAPPED AROUND THE SHAFT OF THE BOUNDARY BOX

OR BENT IN ANY RADIUS LESS THAN THAT APPROVED BY

THE PIPE FITTINGS TO THE BOUNDARY BOX SHALL BE

APPROVED BY THE BOUNDARY BOX MANUFACTURER.

HYGIENICALLY & LEFT CLEAN & FREE OF CONSTRUCTION WASTE OR DIRT FOR LATER METER INSTALLATION BY

SAFE TO OPEN THE COVER & ACCESS THE STOP TAP OR

SHOULD BE NOT LESS THAN GRADE C (BS 5834:2-2011);

THE SHAFT OF THE BOUNDARY BOX IS TO BE INSTALLED

VERTICALLY, & THE SURFACE BOX/COVER INCLINED TO

WATERMAIN STANDARD DETAILS SHEET 2 OF 4

PLANNING DRAWING.