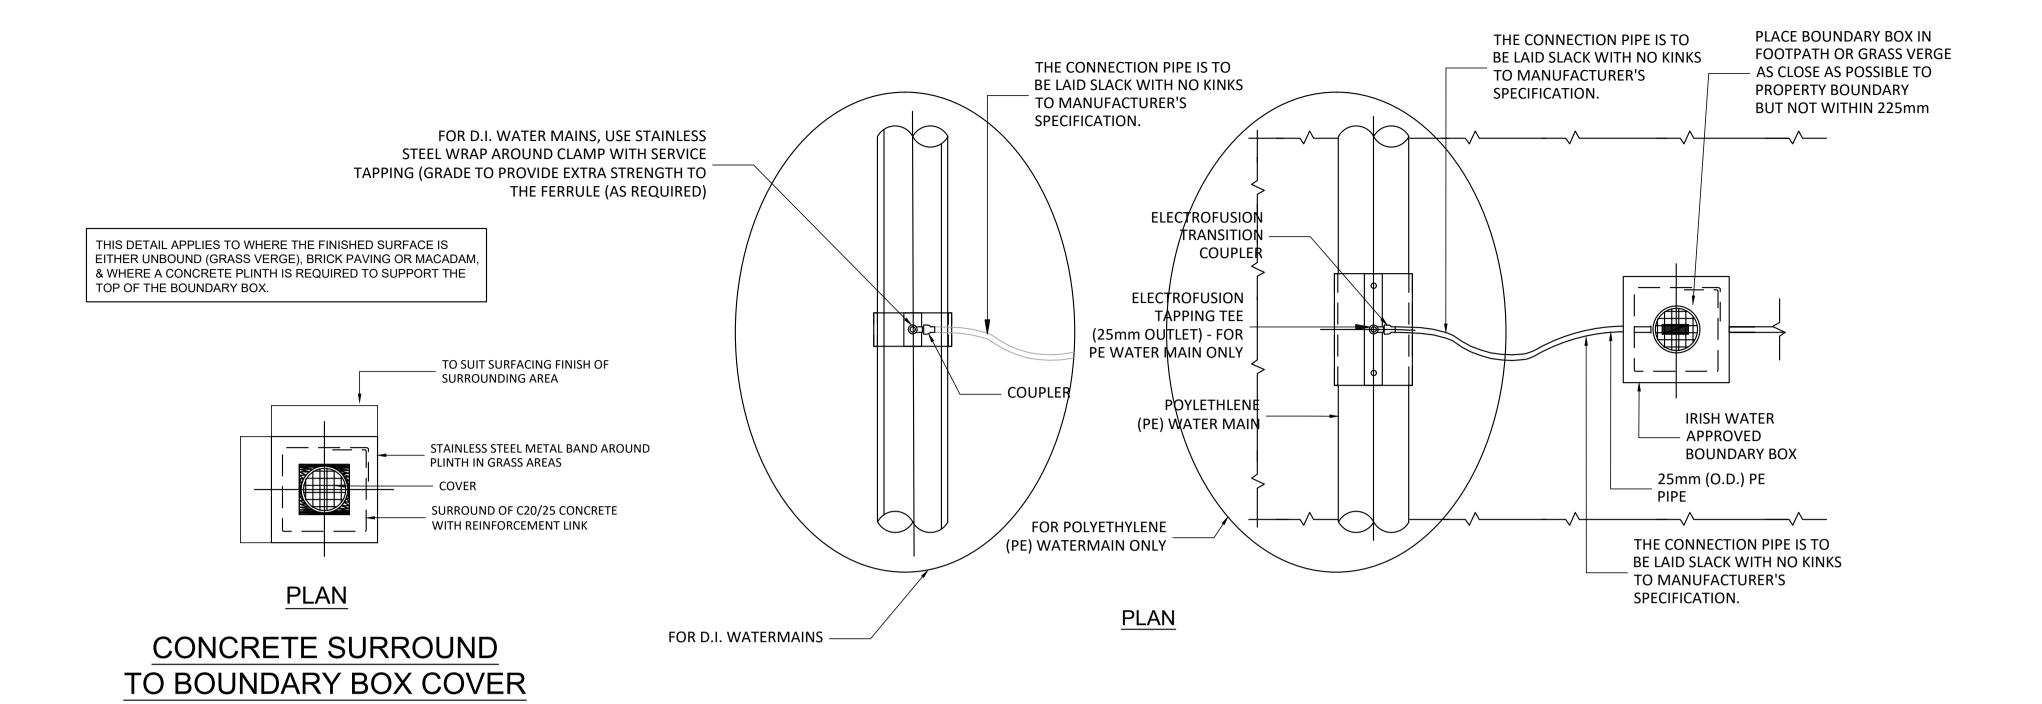

e: contactus@ocsc.ie www.ocsc.ie

Dublin | London | Belfast | Galway | Cork

Client: ZOLBURY LIMITED Project: BLACKGLEN ROAD

**BOUNDARY BOX NOTES:** 

225mm OF THE PROPERTY LINE.

VERGE, & NOT IN A CARRIAGEWAY.

THE BOUNDARY BOX IS TO BE IN ACCORDANCE WITH

G1.5 MANIFOLD, STOP-TAP, FROST PLUG &

THE IRISH WATER SPECIFICATION, INCORPORATING A

THE BOUNDARY BOX SHALL BE POSITIONED IN PUBLIC

SPACE & AS CLOSE AS POSSIBLE TO THE PROPERTY

BOUNDARY BUT NO PART OR FITTING TO BE WITHIN

THE BOUNDARY BOX SHALL BE LOCATED WHERE IT IS

VISUALLY READ THE METER, i.e. ON A FOOTPATH OR

THE SURFACE BOX COVER ON THE BOUNDARY BOX

& THE BOUNDARY BOX SHOULD BE LOCATED SUCH

THAT HEAVIER GRADES OF COVER WOULD NOT BE

THE BOUNDARY BOX IS TO BE INSTALLED AT A

THE SERVICE CONNECTION PIPE SHALL NOT BE

THE BOUNDARY BOX SHALL BE INSTALLED

10. BOX TO BE FOUNDED ON 100mm DEPTH OF C12/15

CONCRETE AND SURROUNDED WITH CLAUSE 808

A SERVICE CONNECTION SHALL BE 750mm WITH

(SUBJECT TO IRISH WATER AGREEMENT).

11. THE DESIRABLE MINIMUM DEPTH OF COVER FROM THE FINISHED GROUND LEVEL TO THE EXTERNAL CROWN OF

AN ABSOLUTE MINIMUM DEPTH OF 600mm FOR SHORT

MINIMUM DEPTH OF 600mm (+/- 25mm) TO THE

CROWN OF THE INLET & OUTLET FITTINGS ON THE

WRAPPED AROUND THE SHAFT OF THE BOUNDARY BOX

OR BENT IN ANY RADIUS LESS THAN THAT APPROVED BY

THE PIPE FITTINGS TO THE BOUNDARY BOX SHALL BE

APPROVED BY THE BOUNDARY BOX MANUFACTURER.

HYGIENICALLY & LEFT CLEAN & FREE OF CONSTRUCTION WASTE OR DIRT FOR LATER METER INSTALLATION BY

SAFE TO OPEN THE COVER & ACCESS THE STOP TAP OR

SHOULD BE NOT LESS THAN GRADE C (BS 5834:2-2011);

THE SHAFT OF THE BOUNDARY BOX IS TO BE INSTALLED

VERTICALLY, & THE SURFACE BOX/COVER INCLINED TO

WATERMAIN STANDARD DETAILS SHEET 2 OF 4

PLANNING DRAWING.