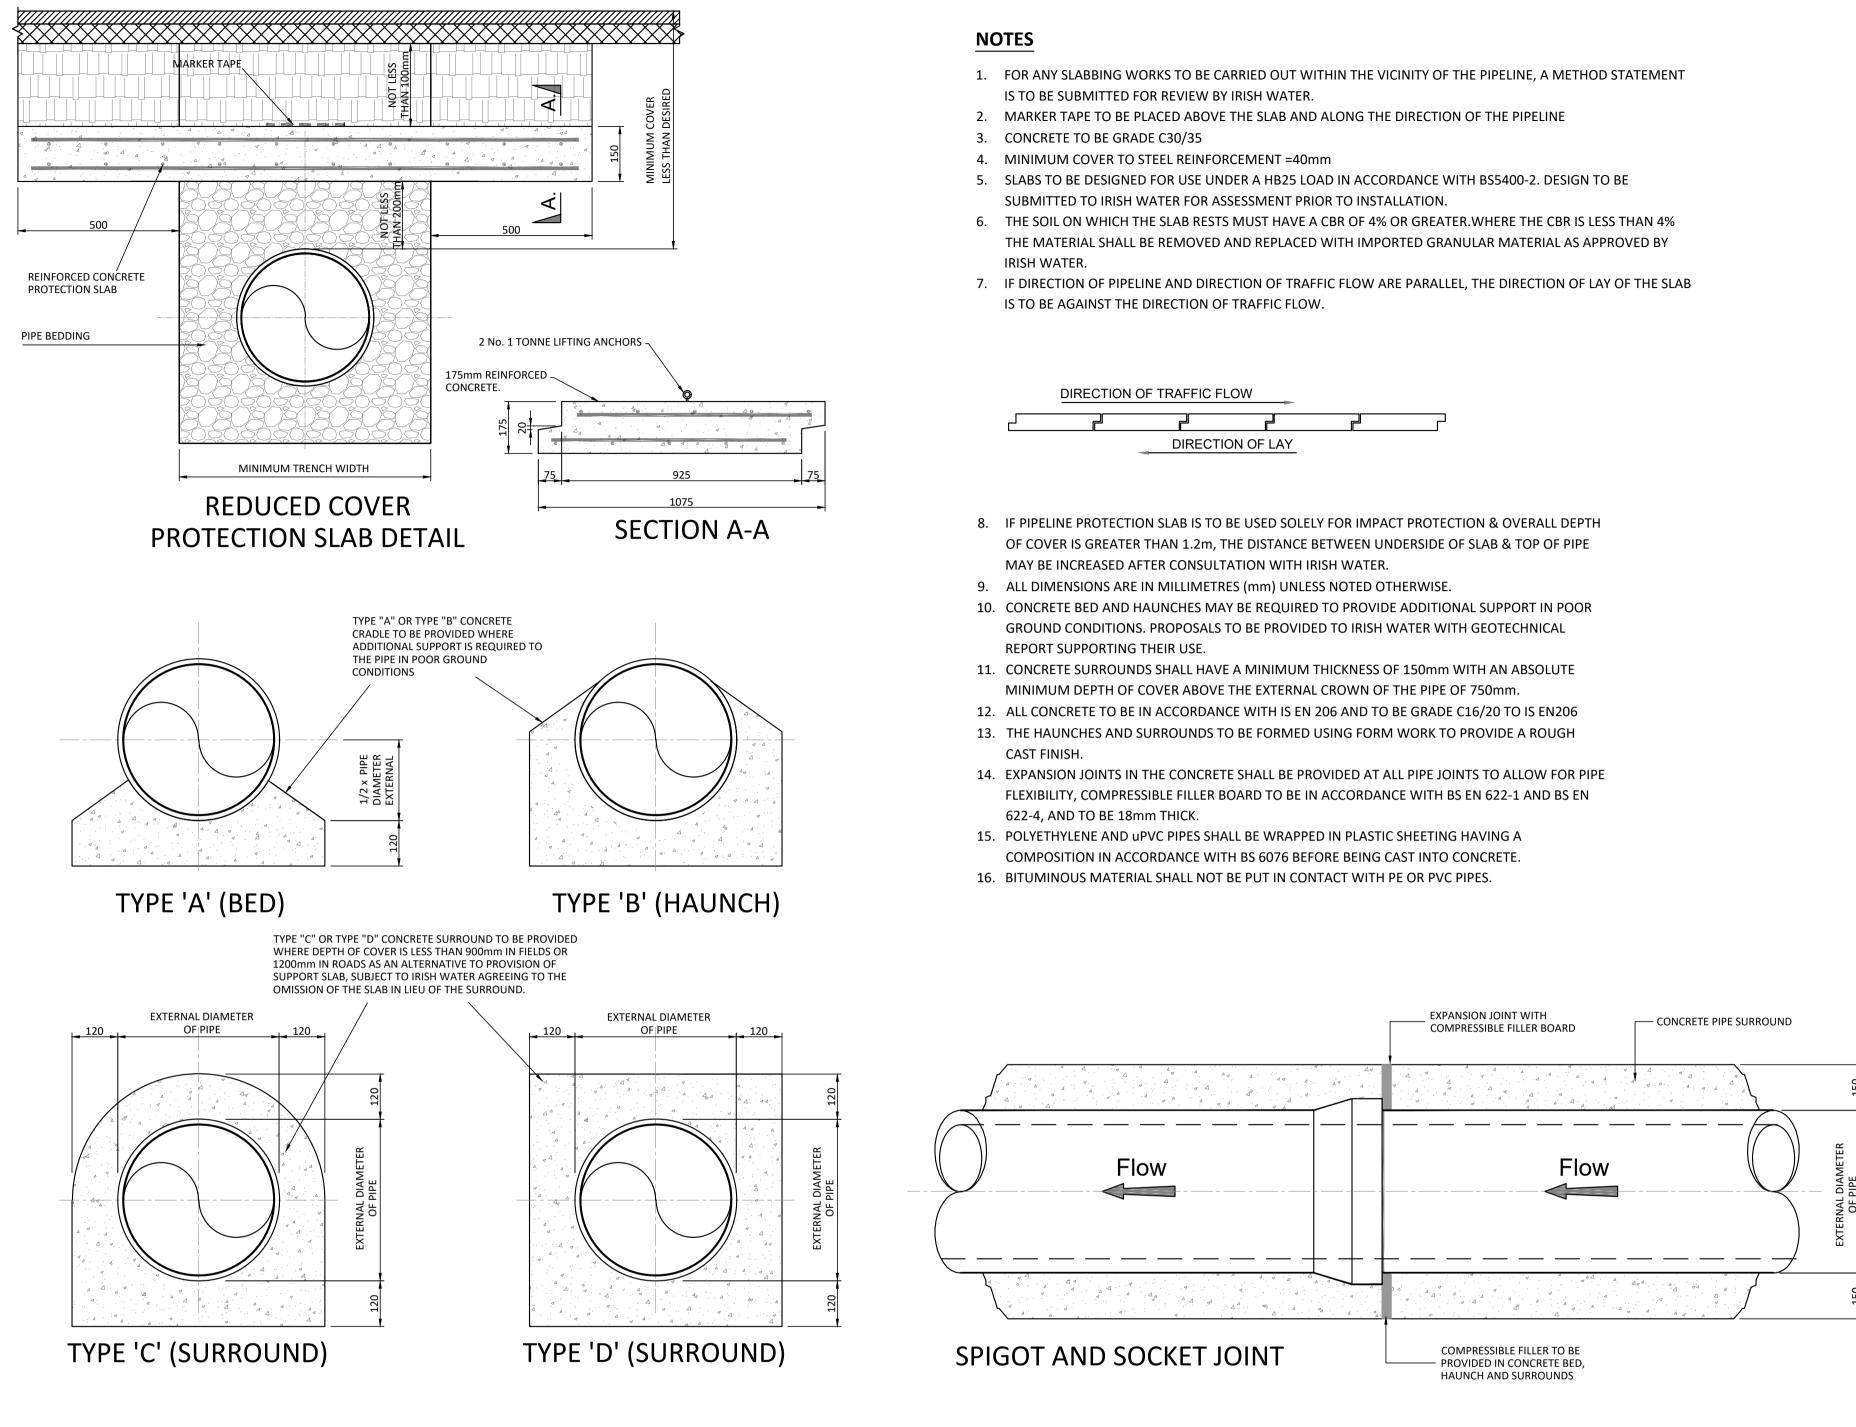

## CONCRETE PROTECTION SLAB, BED, HAUNCH, AND SURROUND, TO WASTEWATER PIPES SCALE: 1:10

- FOR SETTING OUT REFER TO ARCHITECT'S DRAWINGS. • THIS DRAWING TO BE READ IN CONJUNCTION WITH ALL OTHER ARCHITECTURAL AND ENGINEERING DRAWINGS AND ALL OTHER RELEVANT DRAWINGS AND SPECIFICATIONS.
- DO NOT SCALE THIS DRAWING. USE FIGURED DIMENSIONS ONLY. • NO PART OF THIS DOCUMENT MAY BE REPRODUCED OR TRANSMITTED IN ANY FORM OR STORED IN ANY RETRIEVAL SYSTEM OF ANY NATURE WITHOUT THE WRITTEN PERMISSION OF O'CONNOR SUTTON CRONIN AS COPYRIGHT HOLDER EXCEPT AS AGREED FOR USE ON THE PROJECT FOR WHICH THE DOCUMENT WAS ORIGINALLY ISSUED.