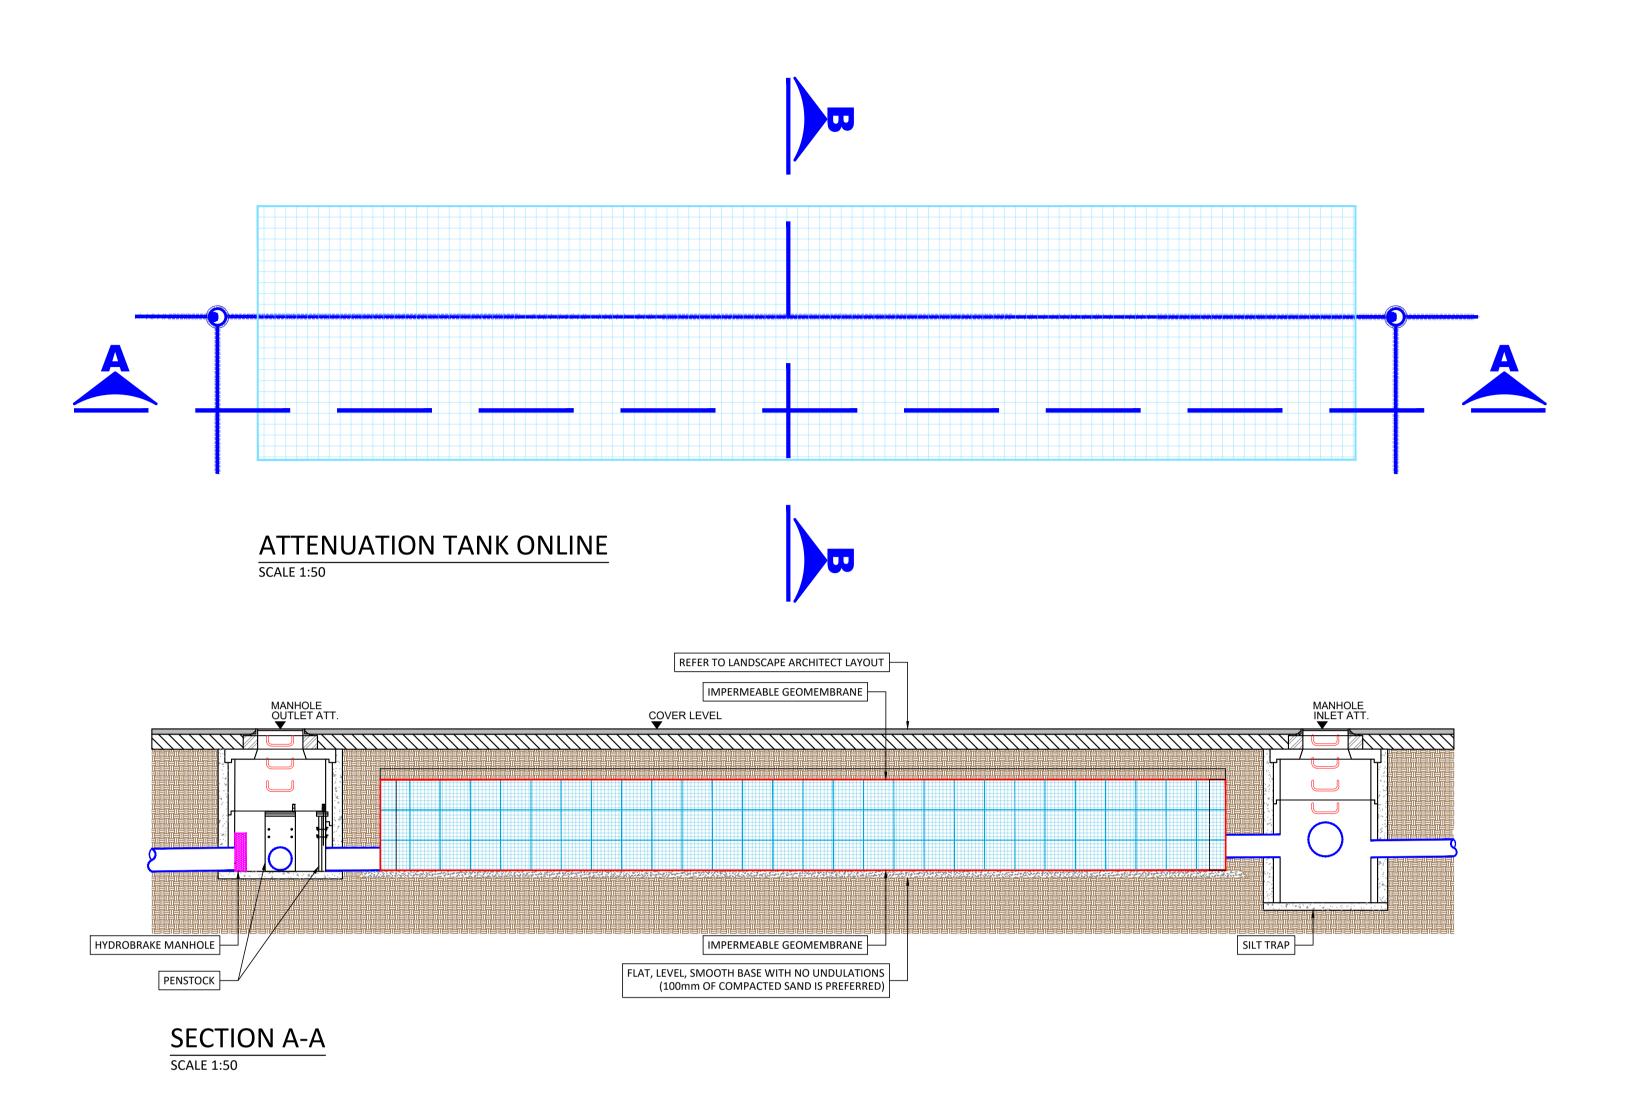

SECTION B-B SCALE 1:50

## ORDNANCE SURVEY OF IRELAND LICENCE NO. CYAL50213875 © GOVERNMENT OF IRELAND

• FOR SETTING OUT REFER TO ARCHITECT'S DRAWINGS. THIS DRAWING TO BE READ IN CONJUNCTION WITH ALL OTHER ARCHITECTURAL AND ENGINEERING DRAWINGS AND ALL OTHER RELEVANT DRAWINGS AND SPECIFICATIONS.

FOR WHICH THE DOCUMENT WAS ORIGINALLY ISSUED.

• DO NOT SCALE THIS DRAWING. USE FIGURED DIMENSIONS ONLY. NO PART OF THIS DOCUMENT MAY BE REPRODUCED OR TRANSMITTED IN ANY FORM OR STORED IN ANY RETRIEVAL SYSTEM OF ANY NATURE WITHOUT THE WRITTEN PERMISSION OF O'CONNOR SUTTON CRONIN AS COPYRIGHT HOLDER EXCEPT AS AGREED FOR USE ON THE PROJECT

| Rev No. | Date    | Revision Note                                | Drn by | Chkd by | Rev No. Dat | te <sup> </sup> Re | evision Note