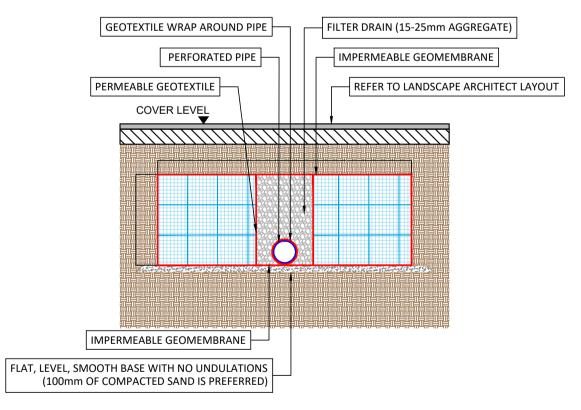

SECTION B-B SCALE 1:50

## ORDNANCE SURVEY OF IRELAND LICENCE NO. CYAL50213875 © GOVERNMENT OF IRELAND

• FOR SETTING OUT REFER TO ARCHITECT'S DRAWINGS. THIS DRAWING TO BE READ IN CONJUNCTION WITH ALL OTHER ARCHITECTURAL AND ENGINEERING DRAWINGS AND ALL OTHER RELEVANT DRAWINGS AND SPECIFICATIONS.

FOR WHICH THE DOCUMENT WAS ORIGINALLY ISSUED.

• DO NOT SCALE THIS DRAWING. USE FIGURED DIMENSIONS ONLY. NO PART OF THIS DOCUMENT MAY BE REPRODUCED OR TRANSMITTED IN ANY FORM OR STORED IN ANY RETRIEVAL SYSTEM OF ANY NATURE WITHOUT THE WRITTEN PERMISSION OF O'CONNOR SUTTON CRONIN AS COPYRIGHT HOLDER EXCEPT AS AGREED FOR USE ON THE PROJECT

| Rev No. | Date    | Revision Note                                | Drn by | Chkd by | Rev No. Dat | te <sup> </sup> Re | evision Note