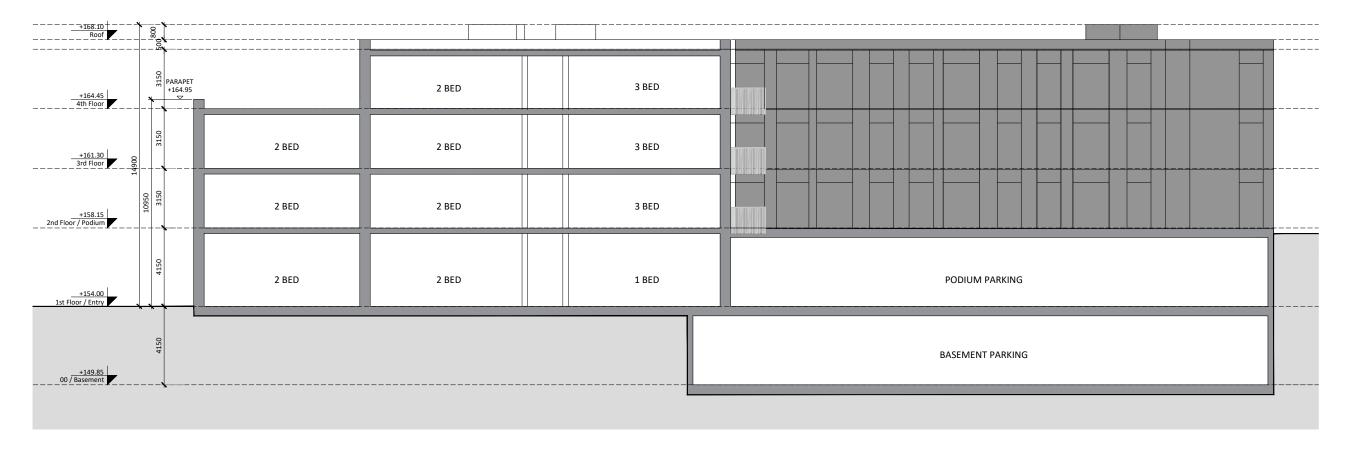

Block C3 - Section AA Scale 1:200

| Revision Description                                                                                                                                                                                               | Date       | Rev. No.                                                                           | Issued by      | _Ima                                                                                                | hon          | vniko                                  |                     | Project No.:           | 20006                         | Scale @ A3: 1:200     |
|--------------------------------------------------------------------------------------------------------------------------------------------------------------------------------------------------------------------|------------|------------------------------------------------------------------------------------|----------------|-----------------------------------------------------------------------------------------------------|--------------|----------------------------------------|---------------------|------------------------|-------------------------------|-----------------------|
| SHD Application to ABP                                                                                                                                                                                             | 22.08.2022 | e Rev. No. Issued by 022 01 RA Project No.  O'mahony pike Project No.  Project No. |                |                                                                                                     |              |                                        | : DM                | Date Printed: 22/08/22 |                               |                       |
|                                                                                                                                                                                                                    |            |                                                                                    |                | architecture   urban design                                                                         |              |                                        | Cork                | Drawn By:              | FON                           | Current Rev.: 01      |
|                                                                                                                                                                                                                    |            |                                                                                    |                | tel: +353 1 202 7400 Mount St. Anne's Cork City<br>fax: +353 1 283 0822 Milltown, Dublin 6 Co. Cork |              | Mount St. Anne's<br>Milltown, Dublin 6 |                     | Model No.:             | 20006-OMP-0                   | C1+C2+C3-ZZ-M2-A-3400 |
|                                                                                                                                                                                                                    |            |                                                                                    |                |                                                                                                     |              |                                        |                     | Purpose:               | Planning                      |                       |
|                                                                                                                                                                                                                    |            |                                                                                    |                |                                                                                                     |              |                                        |                     |                        |                               |                       |
|                                                                                                                                                                                                                    |            |                                                                                    |                |                                                                                                     |              | bs Cross, Sa                           | andyford, Dublin 18 |                        |                               |                       |
|                                                                                                                                                                                                                    |            |                                                                                    |                | Client:                                                                                             | Zolbury      | Ltd                                    |                     | •                      |                               |                       |
| Any reference to fire safety design or performance is presented for coordination purposes<br>Safety Certificate, and fire consultant's information for fire safety design, specification and                       |            |                                                                                    | anted Fire     |                                                                                                     |              |                                        |                     |                        |                               |                       |
| Figured dimensions only to be used. This drawing is copyright of O'Mahony Pike Architects Ltd. All information is shared as per                                                                                    |            | red as per                                                                         | Drawing Title: | Block C                                                                                             | 3 - Sections |                                        |                     |                        | Suitability - Checked By - Da |                       |
| approved use in accordance with BS1192(2007) + A2(2016), Table 5; Standard Codes for Suitability of Models and Documents.  If 'Information Approval Check' is empty, this information has been shared at S0 - WIP. |            |                                                                                    | Drawing No.:   | 20006-OMP-C3-ZZ-DR-A-3405                                                                           |              |                                        |                     |                        |                               |                       |