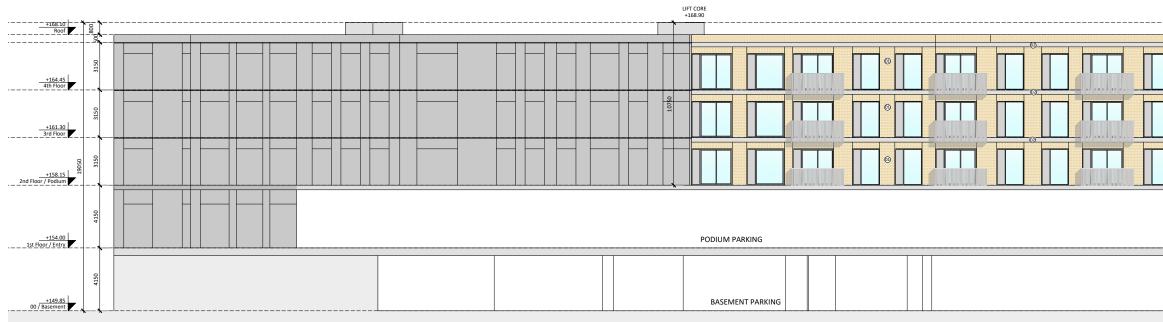

**01** - Block C3 - Elevation 03 Scale 1:250

|      | <br> | <br> |
|------|------|------|
|      |      |      |
|      | Θ    |      |
|      | 0    |      |
|      | Ø    |      |
|      |      |      |
| - T- |      |      |
|      |      |      |
|      |      |      |
| 1    | <br> | <br> |