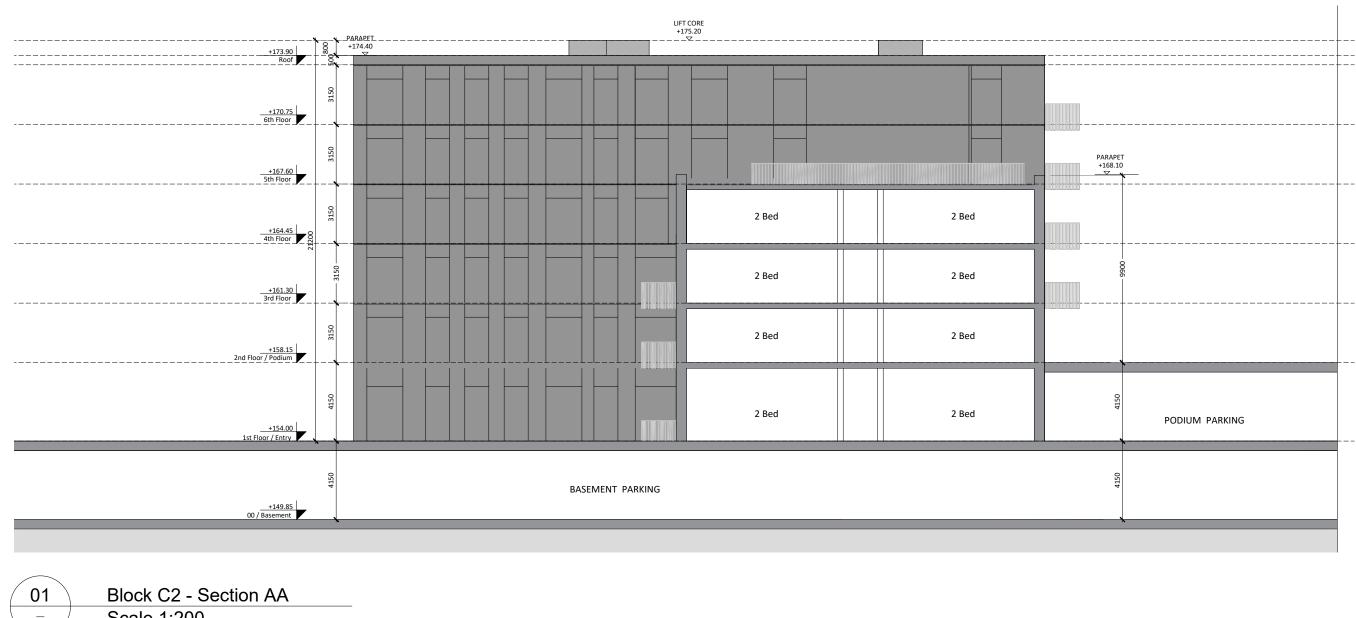

Scale 1:200

Sections Block C2

| <b>nahony pike</b>                                                                   |                                                   |                                                                                    |                                                                     | Project No.:  | 20006                           | Scale @ A3:      | 1:200            |
|--------------------------------------------------------------------------------------|---------------------------------------------------|------------------------------------------------------------------------------------|---------------------------------------------------------------------|---------------|---------------------------------|------------------|------------------|
|                                                                                      |                                                   |                                                                                    |                                                                     | Project Lead: | DM                              | Date Printed:    | 22/08/22         |
| ture   urban design<br>@omahonypike.com<br>1 202 7400<br>1 283 0822<br>shonypike.com |                                                   | Dublin<br>The Chapel<br>Mount St. Anne's<br>Milltown, Dublin 6<br>D06 XN52 Ireland | Cork<br>One South Mall<br>Cork City<br>Co. Cork<br>T12 CCN3 Ireland | Drawn By:     | FON                             | Current Rev.:    | 01               |
|                                                                                      |                                                   |                                                                                    |                                                                     | Model No.:    | 20006-OMP-C1+C2+C3-ZZ-M2-A-3400 |                  |                  |
|                                                                                      |                                                   |                                                                                    |                                                                     | Purpose:      | Planning                        |                  |                  |
|                                                                                      | Blackglen Road                                    |                                                                                    |                                                                     |               |                                 |                  |                  |
| n:                                                                                   | Blackglen Road, Lambs Cross, Sandyford, Dublin 18 |                                                                                    |                                                                     |               |                                 |                  |                  |
|                                                                                      | Zolbury Ltd                                       |                                                                                    |                                                                     |               |                                 |                  |                  |
| ; Title:                                                                             | Block C2                                          | - Sections                                                                         |                                                                     |               |                                 | Suitability - Cl | necked By - Date |
| g No.:                                                                               | : 20006-OMP-C2-ZZ-DR-A-3403                       |                                                                                    |                                                                     |               |                                 |                  |                  |
|                                                                                      |                                                   |                                                                                    |                                                                     |               |                                 |                  |                  |