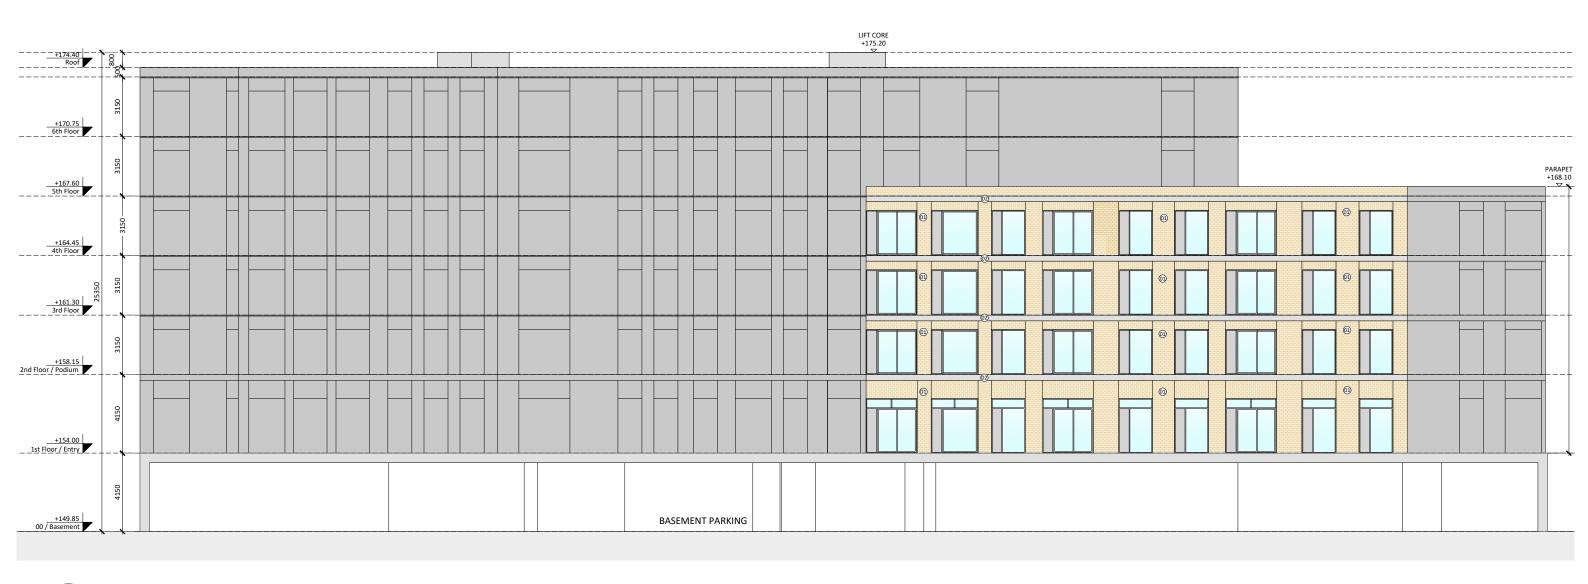

O1 Block C2 - Elevation 03
- Scale 1:200

| evision Description                                                                                                                                                       | Date                      | Rev. No. | Issued by | Alma                                                                               | hon                                                                 | <i>y</i> pike                                   |                                     | Project No.:            | 20006                                                          | Scale @ A3:                     | 1:200    |  |
|---------------------------------------------------------------------------------------------------------------------------------------------------------------------------|---------------------------|----------|-----------|------------------------------------------------------------------------------------|---------------------------------------------------------------------|-------------------------------------------------|-------------------------------------|-------------------------|----------------------------------------------------------------|---------------------------------|----------|--|
| D Application to ABP                                                                                                                                                      | 22.08.2022                | 01       | RA        | OTHIC                                                                              | HON                                                                 | hive                                            | hive                                |                         | DM                                                             | Date Printed:                   | 22.08.22 |  |
|                                                                                                                                                                           |                           |          |           | architecture   urban design<br>email: info@omahonypike.com<br>tel: +353 1 202 7400 |                                                                     | <b>Dublin</b><br>The Chapel<br>Mount St. Anne's | Cork<br>One South Mall<br>Cork City | Drawn By:<br>Model No.: | FON <b>Current Rev.:</b> 01<br>20006-OMP-C1+C2+C3-ZZ-M2-A-2400 |                                 |          |  |
|                                                                                                                                                                           |                           |          |           | fax: +353 1 283 082<br>www.omahonypike                                             |                                                                     | Milltown, Dublin 6<br>om D06 XN52 Ireland       | Co. Cork<br>T12 CCN3 Ireland        | Purpose:                | Planning                                                       |                                 |          |  |
|                                                                                                                                                                           |                           |          |           | Project:<br>Location:                                                              | Blackglen Road<br>Blackglen Road, Lambs Cross, Sandyford, Dublin 18 |                                                 |                                     |                         |                                                                |                                 |          |  |
|                                                                                                                                                                           |                           |          |           |                                                                                    | Client: Zolbury Ltd                                                 |                                                 |                                     |                         |                                                                |                                 |          |  |
| ured dimensions only to be used. This drawing is copyright of O'Mahony Pike Architec                                                                                      |                           |          |           | Drawing Title:                                                                     | Block C2 - Elevations                                               |                                                 |                                     |                         |                                                                | Suitability - Checked By - Date |          |  |
| proved use in accordance with BS1192(2007) + A2(2016), Table 5; Standard Codes for<br>Information Approval Check' is empty, this information has been shared at SO - WIP. | suitability of Models and |          | cuments.  | Drawing No.:                                                                       | 20006-OMP-C2-ZZ-DR-A-2408                                           |                                                 |                                     |                         |                                                                |                                 |          |  |
|                                                                                                                                                                           |                           |          |           |                                                                                    |                                                                     |                                                 |                                     |                         |                                                                |                                 |          |  |