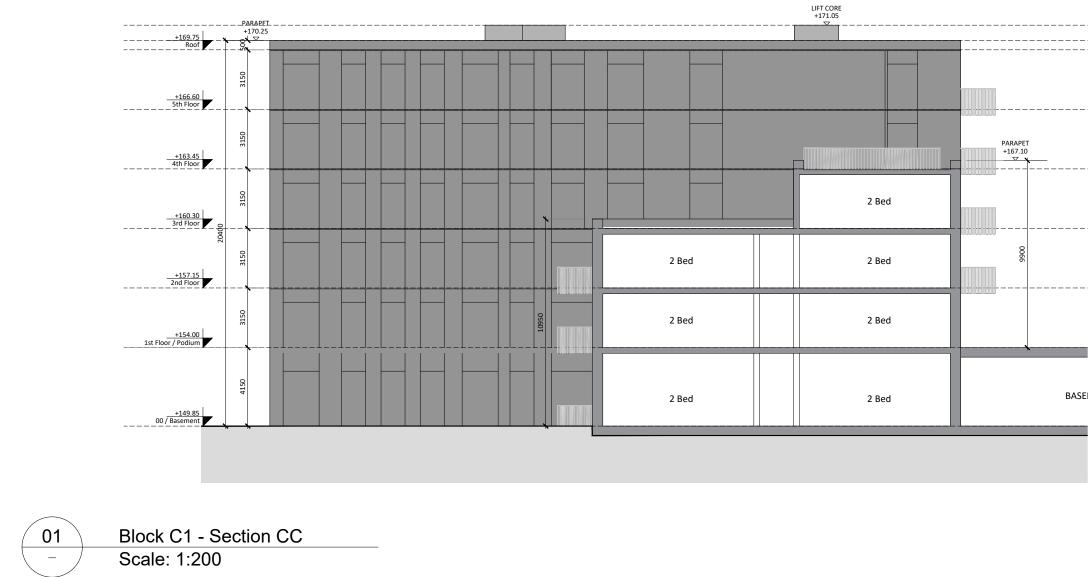

Sections Block C1

| nahony pike                                                                           |                                                                                    |                                                                                    |                                                                     | Project No.:  | 20006                           | Scale @ A3:   | 1:200    |
|---------------------------------------------------------------------------------------|------------------------------------------------------------------------------------|------------------------------------------------------------------------------------|---------------------------------------------------------------------|---------------|---------------------------------|---------------|----------|
|                                                                                       |                                                                                    |                                                                                    |                                                                     | Project Lead: | DM                              | Date Printed: | 22/08/22 |
| ture   urban design<br>o@omahonypike.com<br>1 202 7400<br>1 283 0822<br>shonypike.com |                                                                                    | Dublin<br>The Chapel<br>Mount St. Anne's<br>Milltown, Dublin 6<br>D06 XN52 Ireland | Cork<br>One South Mall<br>Cork City<br>Co. Cork<br>T12 CCN3 Ireland | Drawn By:     | FON                             | Current Rev.: | 01       |
|                                                                                       |                                                                                    |                                                                                    |                                                                     | Model No.:    | 20006-OMP-C1+C2+C3-ZZ-M2-A-3400 |               |          |
|                                                                                       |                                                                                    |                                                                                    |                                                                     | Purpose:      | Planning                        |               |          |
| 1:                                                                                    | Blackglen Road<br>Blackglen Road, Lambs Cross, Sandyford, Dublin 18<br>Zolbury Ltd |                                                                                    |                                                                     |               |                                 |               |          |
| g Title:<br>g No.:                                                                    | Block C1 - Sections Suitability - Checked By - Date 20006-OMP-C1-ZZ-DR-A-3402      |                                                                                    |                                                                     |               |                                 |               |          |
|                                                                                       |                                                                                    |                                                                                    |                                                                     |               |                                 |               |          |