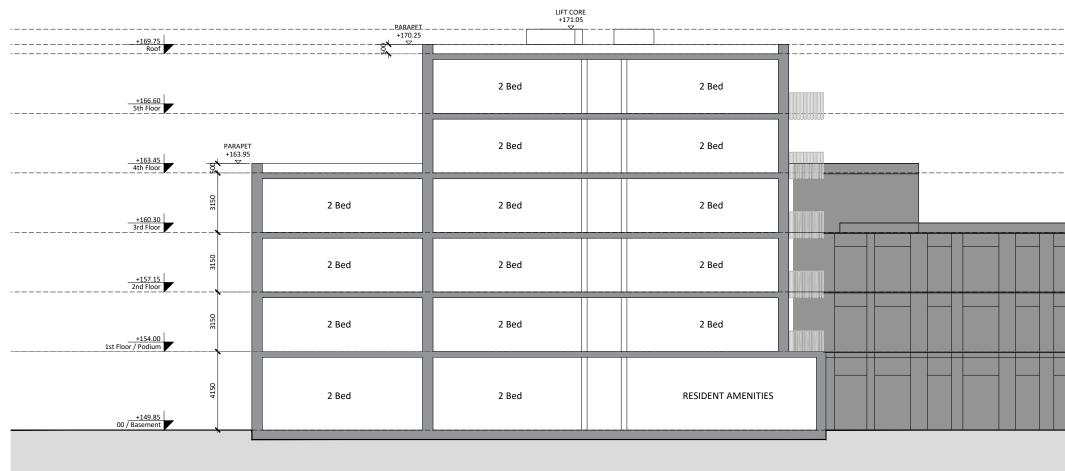

01Block C1 - Section AA-Scale 1:200

Sections Block C1

|   |    |    | <br> | _ |   | <br> | <br> | _ | <br> | - | <br> | _ | <br>  | <br> | -  |
|---|----|----|------|---|---|------|------|---|------|---|------|---|-------|------|----|
|   |    | -  | <br> | - |   | <br> | <br> | - | <br> | - | <br> |   | <br>  | <br> | -  |
|   |    |    |      |   |   |      |      |   |      |   |      |   |       |      |    |
|   |    |    |      |   |   |      |      |   |      |   |      |   |       |      |    |
|   |    |    |      |   |   |      |      |   |      |   |      |   |       |      |    |
|   |    |    |      |   |   |      |      |   |      |   |      |   |       |      |    |
|   |    |    | <br> | _ |   | <br> | <br> | _ | <br> | _ | <br> |   | <br>  | <br> | _  |
|   |    |    |      |   |   |      |      |   |      |   |      |   |       |      |    |
|   |    |    |      |   |   |      |      |   |      |   |      |   |       |      |    |
|   |    |    |      |   |   |      |      |   |      |   |      |   |       |      |    |
|   |    |    |      |   |   |      |      |   |      |   |      |   |       |      |    |
|   |    |    |      |   |   |      |      |   |      |   |      |   |       |      |    |
|   |    | -  | <br> | - |   | <br> | <br> | - | <br> | - | <br> |   | <br>- | <br> | -  |
|   |    |    |      |   |   |      |      |   |      |   |      |   |       |      |    |
|   |    |    |      |   |   |      |      |   |      |   |      |   |       |      |    |
|   |    |    |      |   |   |      |      |   |      |   |      |   |       |      |    |
|   |    |    |      |   |   |      |      |   |      |   |      |   |       |      |    |
|   |    |    |      |   |   |      |      |   |      |   |      |   |       |      |    |
|   | Т  |    |      | _ | _ | <br> | <br> | _ | <br> | _ | <br> |   | <br>  | <br> | -  |
| _ | -  | L  |      |   |   |      |      |   |      |   |      |   |       |      |    |
|   |    | L  |      |   |   |      |      |   |      |   |      |   |       |      |    |
|   |    | L  |      |   |   |      |      |   |      |   |      |   |       |      |    |
|   |    | L  |      |   |   |      |      |   |      |   |      |   |       |      |    |
|   | +- | ł. | <br> | _ |   | <br> | <br> | _ | <br> | - | <br> |   | <br>- | <br> | -  |
|   |    | L  |      |   |   |      |      |   |      |   |      |   |       |      |    |
|   |    | L  |      |   |   |      |      |   |      |   |      |   |       |      |    |
|   |    | L  |      |   |   |      |      |   |      |   |      |   |       |      |    |
|   |    | L  |      |   |   |      |      |   |      |   |      |   |       |      |    |
|   |    | L  |      |   |   |      |      |   |      |   |      |   |       |      |    |
|   | T  |    | <br> | _ |   | <br> |      |   |      |   | <br> |   |       |      | -  |
|   |    | L  |      |   |   |      |      |   |      |   |      |   |       |      |    |
| _ |    | L  |      |   |   |      |      |   |      |   |      |   |       |      |    |
|   |    | L  |      |   |   |      |      |   |      |   |      |   |       |      |    |
|   |    | L  |      |   |   |      |      |   |      |   |      |   |       |      |    |
|   |    | 1  |      |   |   |      |      |   |      |   |      |   |       |      |    |
|   |    |    |      |   |   |      |      |   |      |   |      |   |       |      |    |
|   | -  | 1  |      |   |   |      |      |   |      |   |      |   |       |      | Ľ. |
|   |    |    |      |   |   |      |      |   |      |   |      |   |       |      |    |