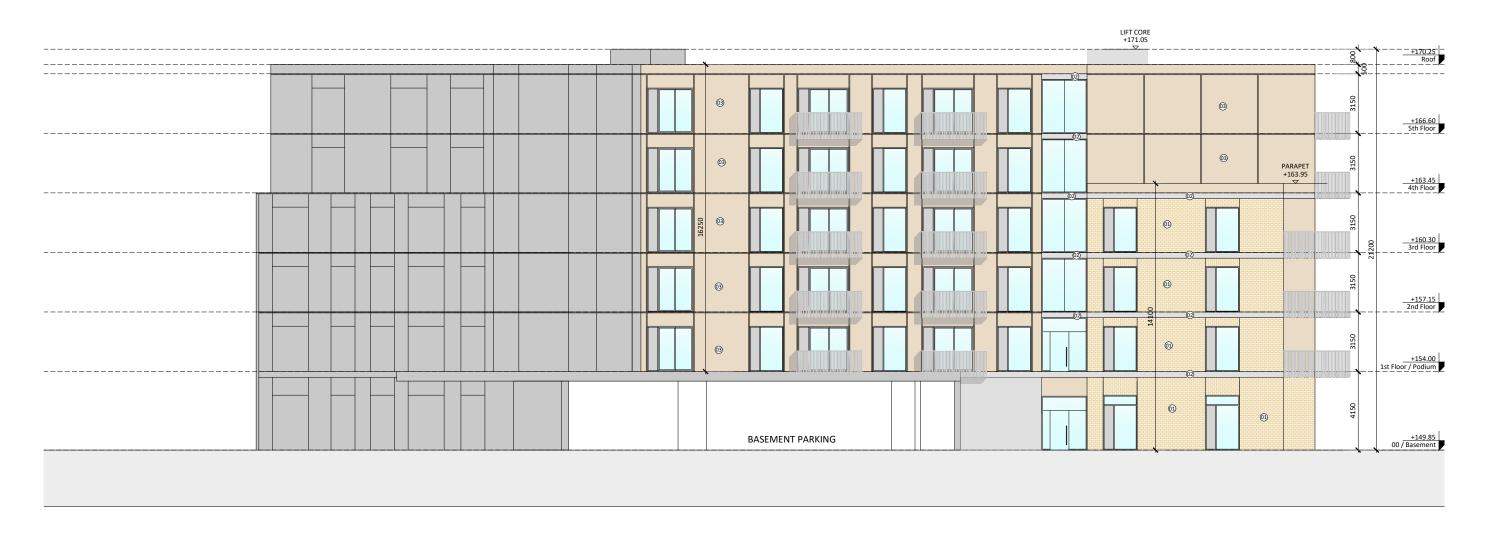

Revision Description

SHD Application to ABP

01

Block C1 - Elevation 06

Scale: 1:200

## **Elevations Block C1**

Figured dimensions only to be used. This drawing is copyright of O'Mahony Pike Architects Ltd. All information is shared as per approved use in accordance with BS1192(2007) + A2(2016), Table 5; Standard Codes for Suitability of Models and Documents. If 'Information Approval Check' is empty, this information has been shared at S0 - WIP.