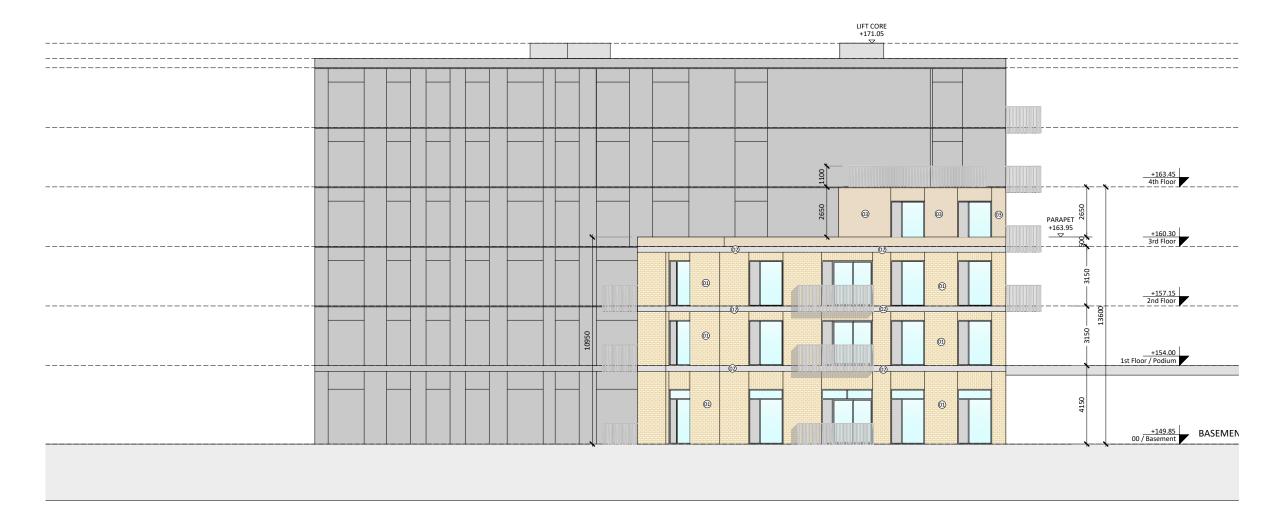

**01** -

Block C1 - Elevation 04 Scale: 1:200

| nahony pike                                            |                                                   |                                          |                                     |               | 20006        | Scale @ A3:          |                  |
|--------------------------------------------------------|---------------------------------------------------|------------------------------------------|-------------------------------------|---------------|--------------|----------------------|------------------|
|                                                        |                                                   |                                          |                                     | Project Lead: | DM           | Date Printed:        | 22.08.22         |
| ture   urban design<br>o@omahonypike.com<br>1 202 7400 |                                                   | Dublin<br>The Chapel<br>Mount St. Anne's | Cork<br>One South Mall<br>Cork City | Drawn By:     | FON          | Current Rev.:        | 01               |
|                                                        |                                                   |                                          |                                     | Model No.:    | 20006-OMP-C1 | 1+C2+C3-ZZ-M2-A-2400 |                  |
| 1 283 0822<br>ahonypike.com                            |                                                   | Milltown, Dublin 6<br>D06 XN52 Ireland   | Co. Cork<br>T12 CCN3 Ireland        | Purpose:      | Planning     |                      |                  |
|                                                        | Blackglen Road                                    |                                          |                                     |               |              |                      |                  |
| n:                                                     | Blackglen Road, Lambs Cross, Sandyford, Dublin 18 |                                          |                                     |               |              |                      |                  |
|                                                        | Zolbury Ltd                                       |                                          |                                     |               |              |                      |                  |
| g Title:                                               | Block C1 - Elevations                             |                                          |                                     |               |              | Suitability - Cl     | hecked By - Date |
| g No.:                                                 | 20006-OMP-C1-ZZ-DR-A-2403                         |                                          |                                     |               |              |                      |                  |
|                                                        |                                                   |                                          |                                     |               |              |                      |                  |