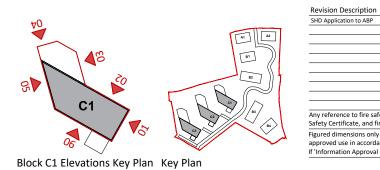

01

Block C1 - Elevation 03

Scale: 1:200

## Elevations Block C1

|                                                                                                                                 | - (I |
|---------------------------------------------------------------------------------------------------------------------------------|------|
| Any reference to fire safety design or performance is presented for coordination purposes only. Refer only to the granted       | - (1 |
| Safety Certificate, and fire consultant's information for fire safety design, specification and performance.                    |      |
| Figured dimensions only to be used. This drawing is copyright of O'Mahony Pike Architects Ltd. All information is shared as per | r Dı |
| proved use in accordance with BS1192(2007) + A2(2016), Table 5; Standard Codes for Suitability of Models and Documents.         | Dı   |
| If the formation Americal Charlet is a section this information has been about at CO. MAID                                      |      |

Drawing Title: Block C1 - Elevations Suitability - Checked By - Date
Drawing No.: 20006-OMP-C1-ZZ-DR-A-2402