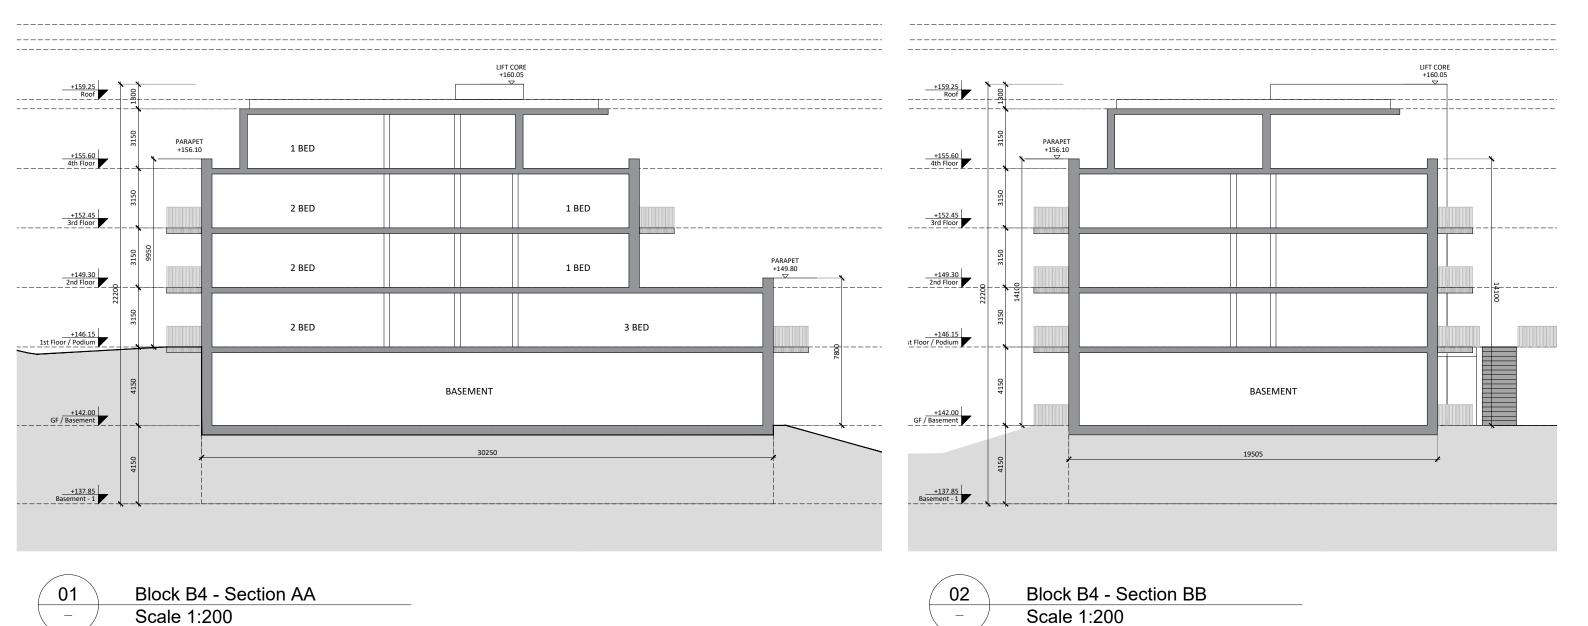

Revision Description

SHD Application to ABI

Sections Block B4

Any reference to fire safety design or performance is presented for coordination purposes only. Refer only to the granted Fire Safety Certificate, and fire consultant's information for fire safety design, specification and performance.

Date Rev. No. Issued by 22.08.22 01 FON O'MAHONY PIKE Model No.: 20006-OMP-B3+B4-ZZ-M2-A-3300 Blackglen Road, Lambs Cross, Sandyford, Dublin 18 Drawing Title: Block B4 - Sections Suitability - Checked By - Date Drawing No.: 20006-OMP-B4-ZZ-DR-A-3302

Scale @ A3: 1:200