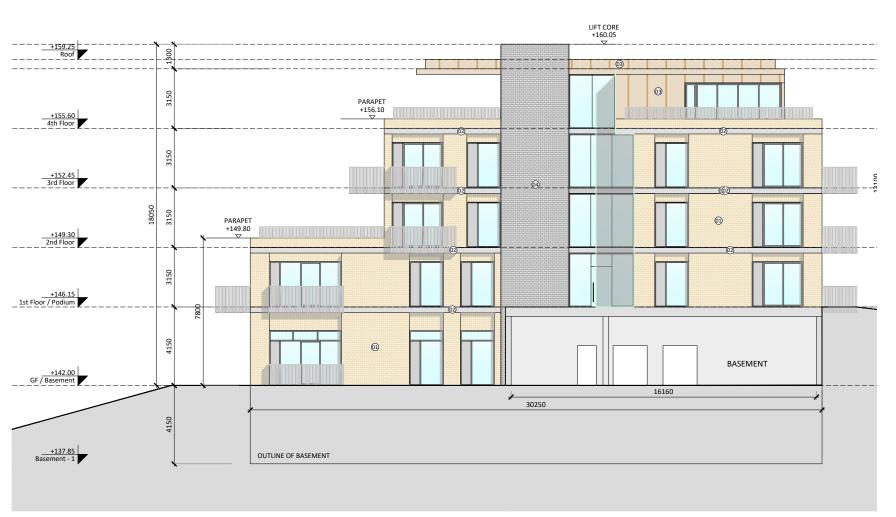

## **Elevations Block B4**

Any reference to fire safety design or performance is presented for coordination purposes only. Refer only to the granted Fire Safety Certificate, and fire consultant's information for fire safety design, specification and performance. Figured dimensions only to be used. This drawing is copyright of O'Mahony Pike Architects Ltd. All information is shared as per approved use in accordance with B51192(2007) + A2(2016), Table 5; Standard Codes for Suitability of Models and Documents. If 'Information Approval Check' is empty, this information has been shared at S0 - WiP.

Revision Description
SHD Application to ABP

Drawing Title: Block B4 - Elevations Suitability - Checked By - Date

Drawing No.: 20006-OMP-B4-ZZ-DR-A-2304