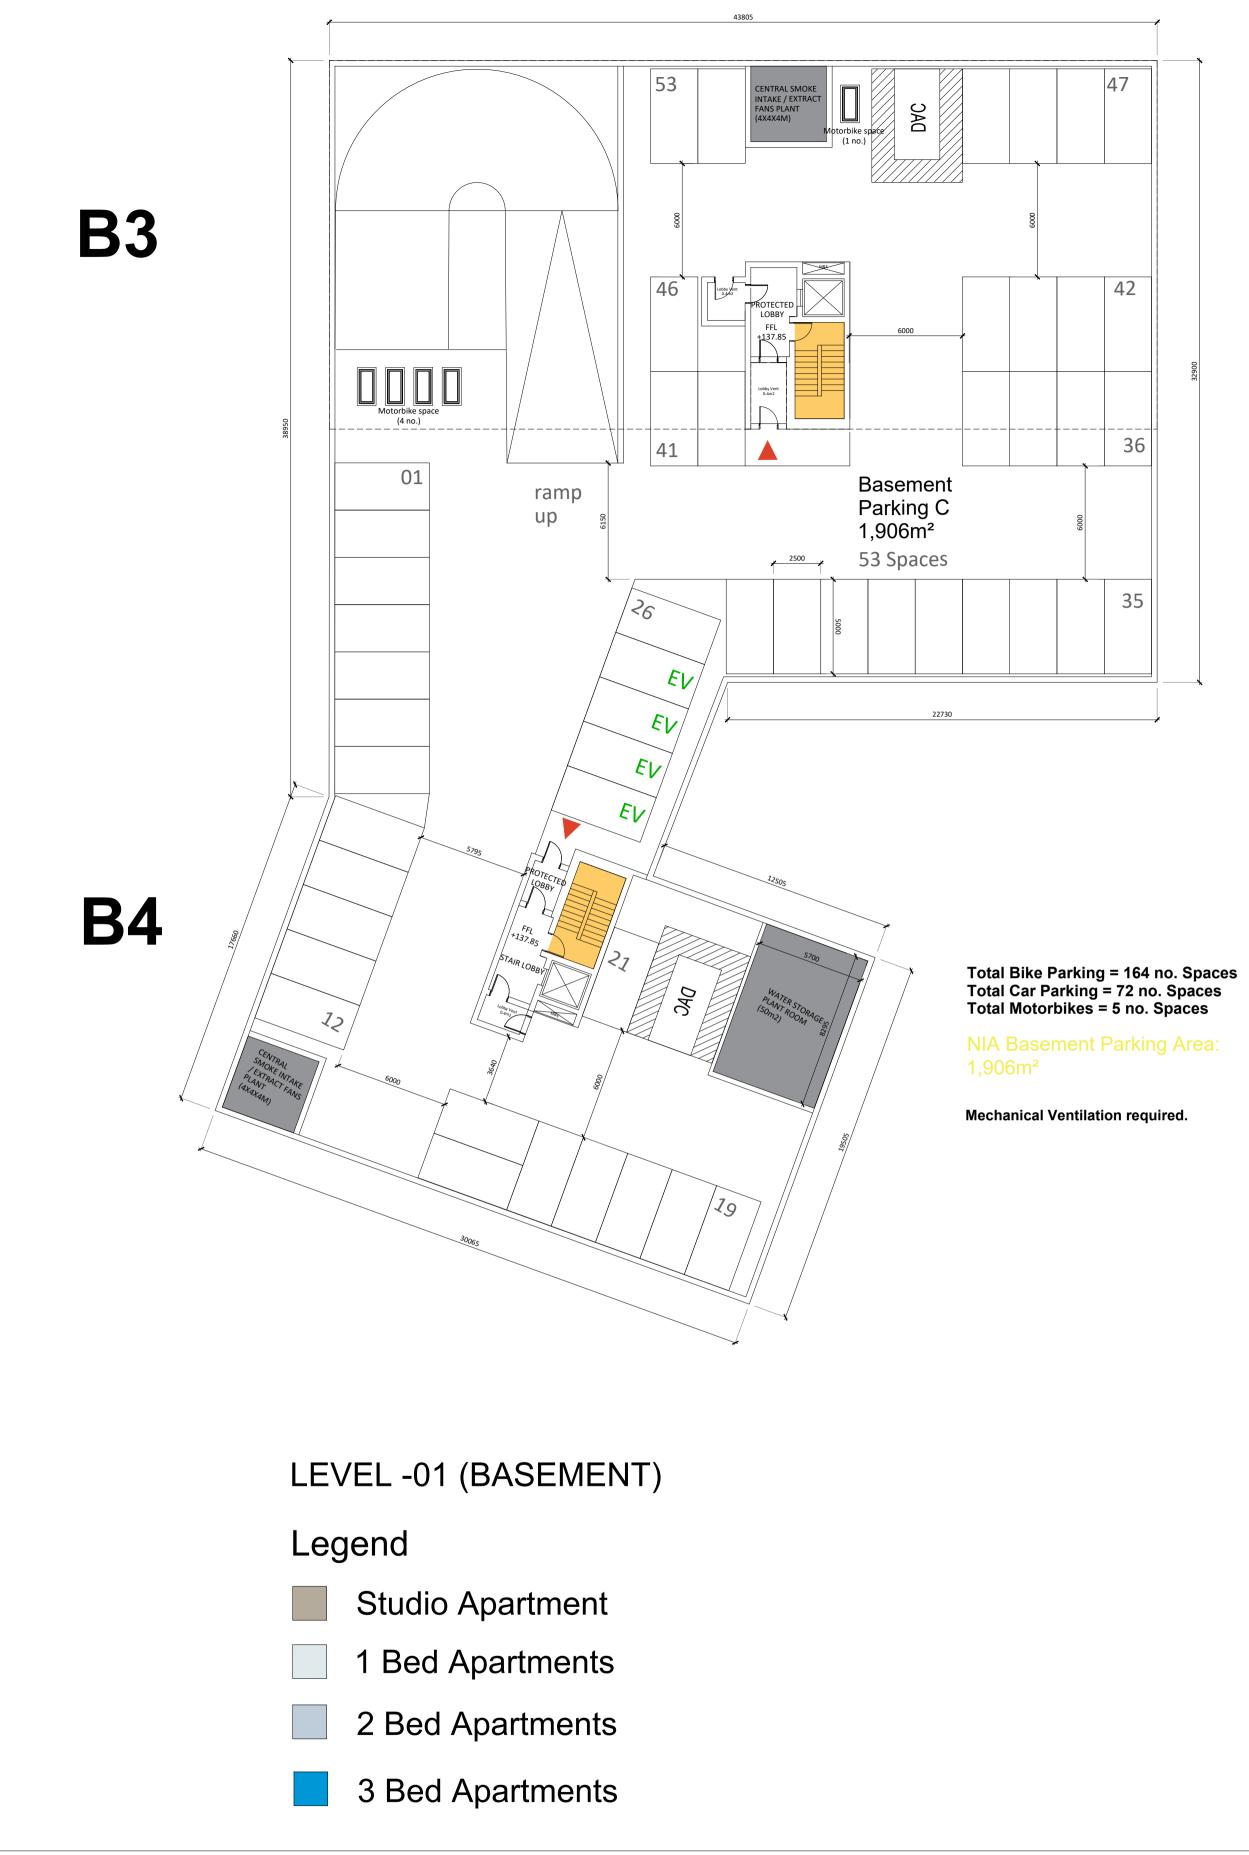

|                                                                                                                                   |                                                   |                                                      |                                                                           | Project No.:        | 20006             | Scale @ A1:          | 1:200                          |  |  |
|-----------------------------------------------------------------------------------------------------------------------------------|---------------------------------------------------|------------------------------------------------------|---------------------------------------------------------------------------|---------------------|-------------------|----------------------|--------------------------------|--|--|
| o <sup>mahony</sup> pike                                                                                                          |                                                   |                                                      | Project No.:                                                              | 20006               | Scale @ AI:       | 1.200                |                                |  |  |
|                                                                                                                                   |                                                   |                                                      |                                                                           | Project Lead:       | DM                | Date Printed:        | 22/08/22                       |  |  |
| architecture   urban design<br>email: info@omahonypike.com<br>tel: +353 1 202 7400<br>fax: +353 1 283 0822<br>www.omahonypike.com |                                                   | The Chapel<br>Mount St. Anne's<br>Milltown, Dublin 6 | <b>Cork</b><br>26 South Mall<br>Cork City<br>Co. Cork<br>T12 R2RV Ireland | Drawn By:           | FON               | Current Rev.:        | 01                             |  |  |
|                                                                                                                                   |                                                   |                                                      |                                                                           | Model No.: 20006-OM |                   | P-B3+B4-ZZ-M2-A-1300 |                                |  |  |
|                                                                                                                                   |                                                   |                                                      |                                                                           | Purpose:            | Purpose: PLANNING |                      |                                |  |  |
| Project:                                                                                                                          | Blackglen Road                                    |                                                      |                                                                           |                     |                   |                      |                                |  |  |
| Location:                                                                                                                         | Blackglen Road, Lambs Cross, Sandyford, Dublin 18 |                                                      |                                                                           |                     |                   |                      |                                |  |  |
| Client:                                                                                                                           | Zolbury Ltd                                       |                                                      |                                                                           |                     |                   |                      |                                |  |  |
| Drawing Title:                                                                                                                    | Block B3 & B4 - Plans Level -01                   |                                                      |                                                                           |                     |                   |                      |                                |  |  |
| Drawing No.:                                                                                                                      | 20006-0                                           | DMP-B3+B4-2                                          | 77-DR-A-999                                                               | )                   |                   |                      | Suitability - Checked By - Dat |  |  |