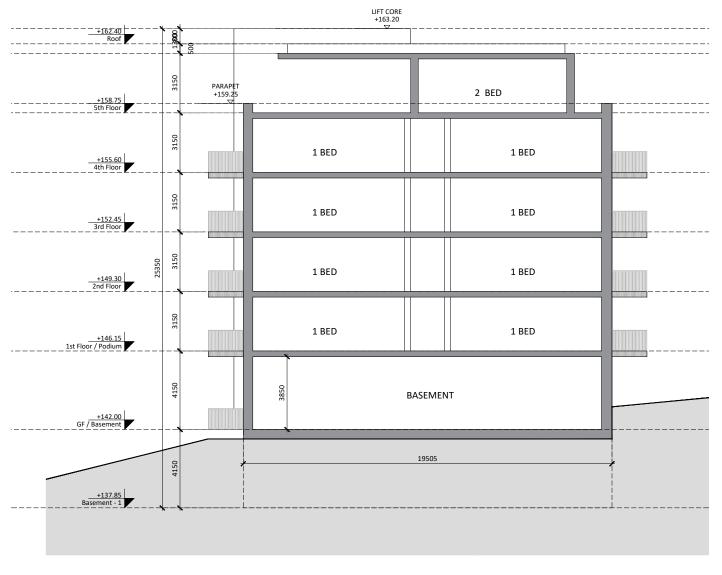

02 Block B3 - Section BB Scale 1:200

## Sections Block B3

| Block B3 Elevations Key Plan Key Pla | n |
|--------------------------------------|---|

| Date     | Rev. No. | Issued by |
|----------|----------|-----------|
| 22.08.22 | 01       | FON       |
|          |          |           |
|          |          |           |
|          |          |           |
|          |          |           |
|          |          |           |
|          |          |           |
|          |          |           |
|          |          |           |
|          |          |           |