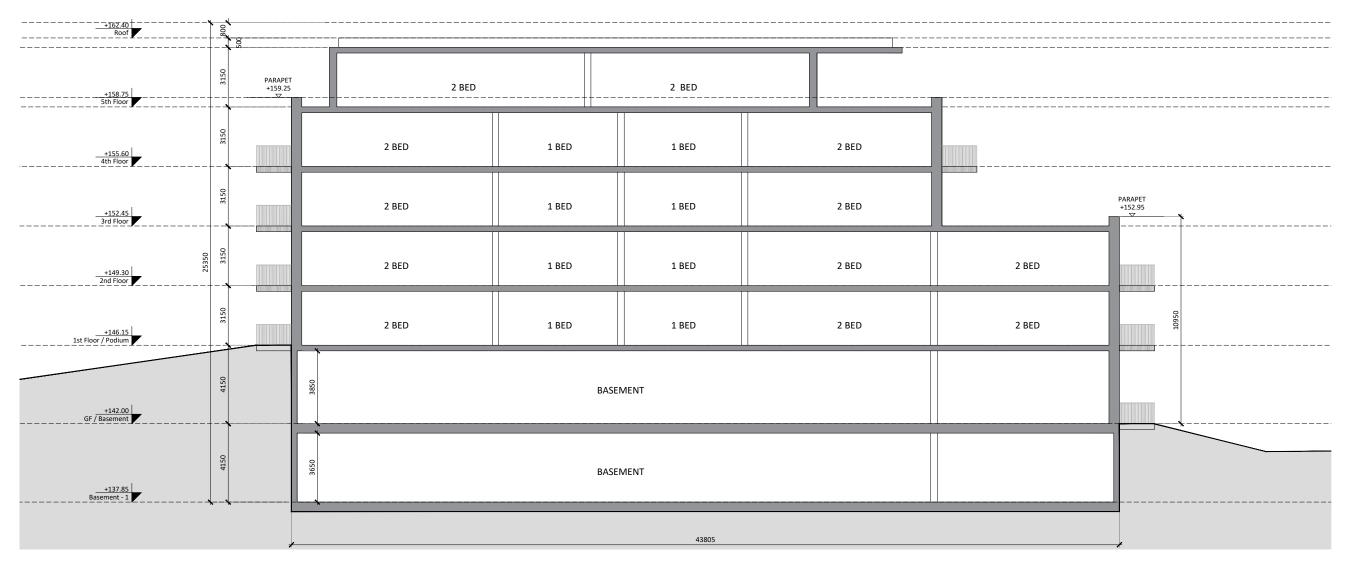

Revision Description

SHD Application to ABP

O1 Block B3 - Section AA
- Scale 1:200

## Sections Block B3

|          | ence to fire safety design or performance is presented for coordination purposes only. Refer only to the granted Fir<br>rtificate, and fire consultant's information for fire safety design, specification and performance.                                                                                              |
|----------|--------------------------------------------------------------------------------------------------------------------------------------------------------------------------------------------------------------------------------------------------------------------------------------------------------------------------|
| approved | imensions only to be used. This drawing is copyright of O'Mahony Pike Architects Ltd. All information is shared as pe<br>use in accordance with BS1192(2007) + A2(2016), Table 5; Standard Codes for Suitability of Models and Document:<br>ation Approval Check' is empty, this information has been shared at SO. WIP. |

 Date
 Rev. No.
 Issued by

 22.08.22
 01
 FON

|                                                                                                                                   | han                                                              | M NIVO                         |                                                                     | i i oject ito | 20000            | 3caic @ A3. 1.200             |  |
|-----------------------------------------------------------------------------------------------------------------------------------|------------------------------------------------------------------|--------------------------------|---------------------------------------------------------------------|---------------|------------------|-------------------------------|--|
| 0.1116                                                                                                                            |                                                                  | y pike                         |                                                                     | Project Lead: | DM               | <b>Date Printed:</b> 22/08/22 |  |
| architecture   urban design<br>email: info@omahonypike.com<br>tel: +353 1 202 7400<br>fax: +353 1 283 0822<br>www.omahonypike.com |                                                                  | The Chapel<br>Mount St. Anne's | Cork<br>One South Mall<br>Cork City<br>Co. Cork<br>T12 CCN3 Ireland | Drawn By:     | FON              | Current Rev.: 01              |  |
|                                                                                                                                   |                                                                  |                                |                                                                     | Model No.:    | 20006-OMP-E      | P-B3+B4-ZZ-M2-A-3300          |  |
|                                                                                                                                   |                                                                  |                                |                                                                     | Purpose:      | urpose: Planning |                               |  |
| Project:                                                                                                                          | Blackglen Road                                                   |                                |                                                                     |               |                  |                               |  |
| Location:                                                                                                                         | Blackglen Road, Lambs Cross, Sandyford, Dublin 18<br>Zolbury Ltd |                                |                                                                     |               |                  |                               |  |
| Client:                                                                                                                           |                                                                  |                                |                                                                     |               |                  |                               |  |
| Drawing Title:                                                                                                                    | Block B3 - Sections                                              |                                |                                                                     |               |                  | Suitability - Checked By - D  |  |
| Drawing No.:                                                                                                                      | 20006-0                                                          | OMP-B3-ZZ-D                    | DR-A-3300                                                           |               |                  |                               |  |
|                                                                                                                                   |                                                                  |                                |                                                                     |               |                  |                               |  |