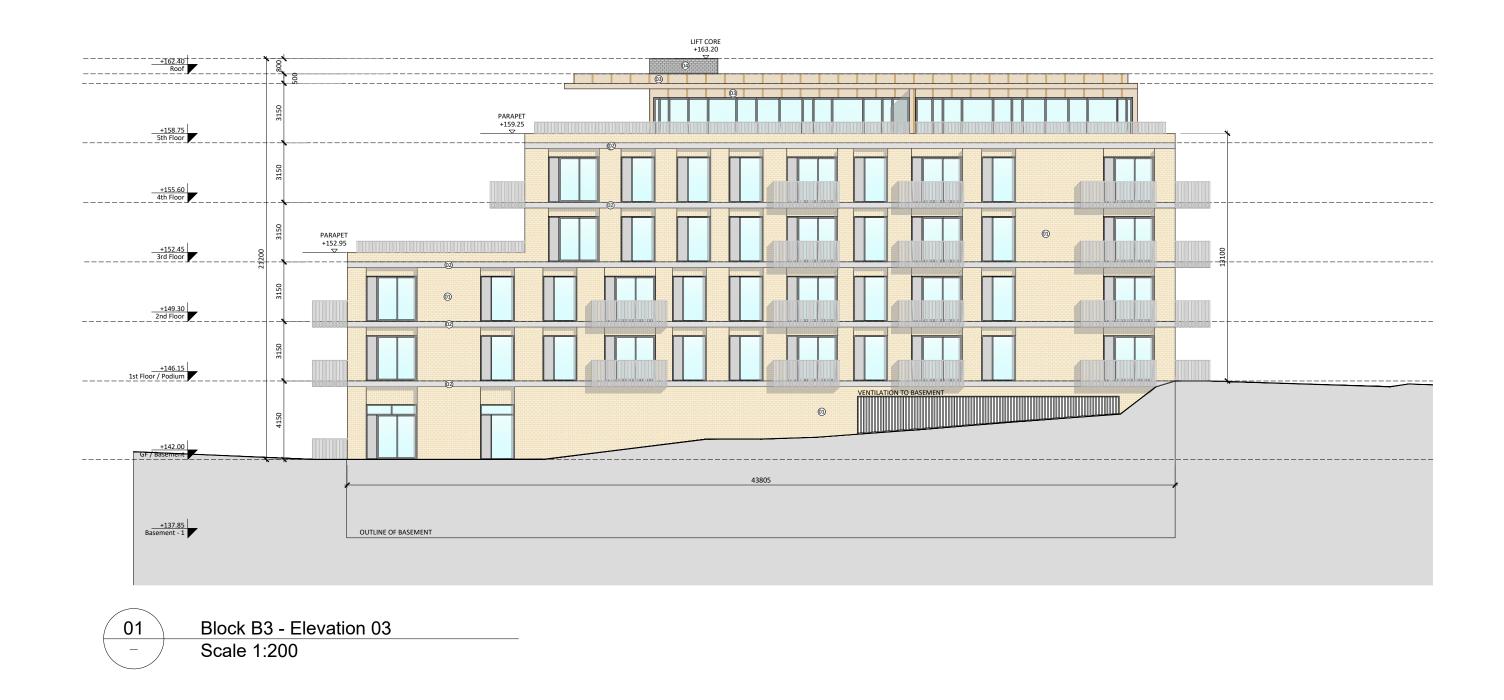

| <b>mahony pike</b>                                                                     |                                                   |                                                                                    |                                                                     | Project No.:  | 20006        | Scale @ A3:                 | 1:200            |  |
|----------------------------------------------------------------------------------------|---------------------------------------------------|------------------------------------------------------------------------------------|---------------------------------------------------------------------|---------------|--------------|-----------------------------|------------------|--|
|