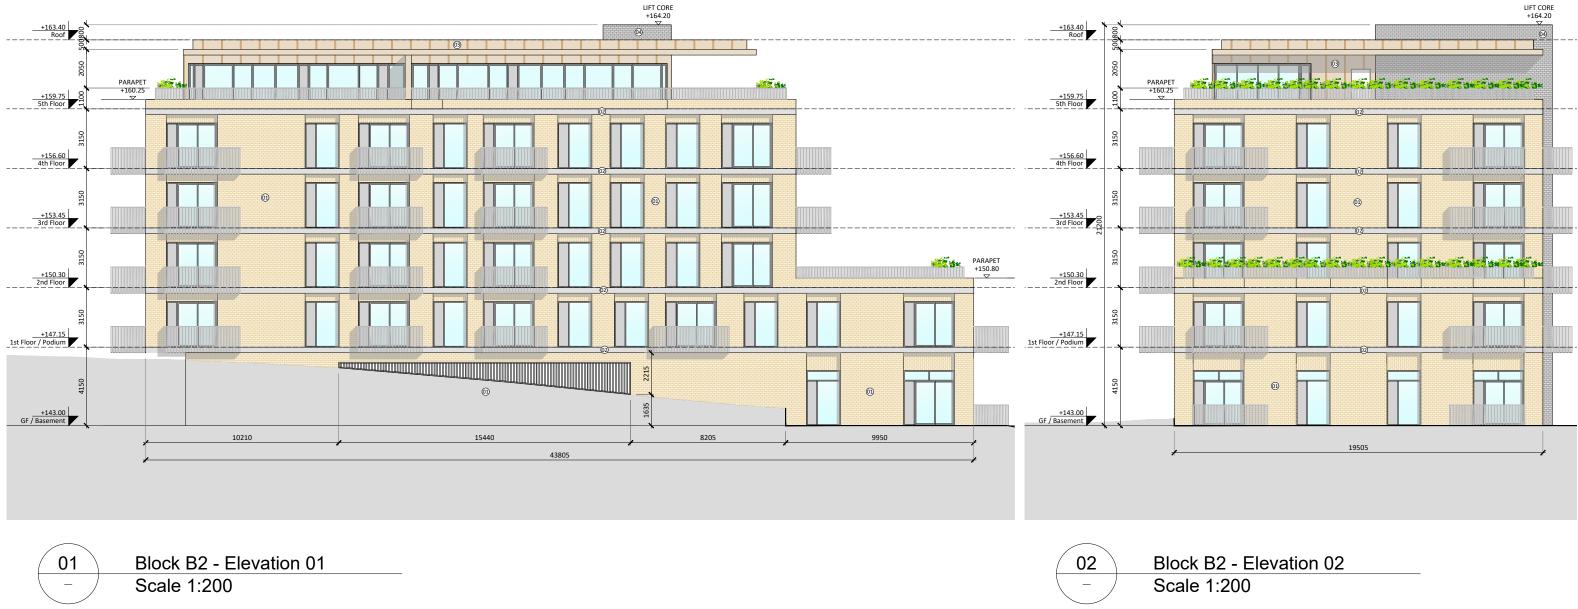

| nahony pike                                  |                                                                                    |                                                                                           |                                                                     | Project No.:<br>Project Lead: | 20006<br>DM  | Scale @ A3:<br>Date Printed: | 1:200<br>22/08/22 |
|----------------------------------------------|------------------------------------------------------------------------------------|-------------------------------------------------------------------------------------------|---------------------------------------------------------------------|-------------------------------|--------------|------------------------------|-------------------|
| @omaho