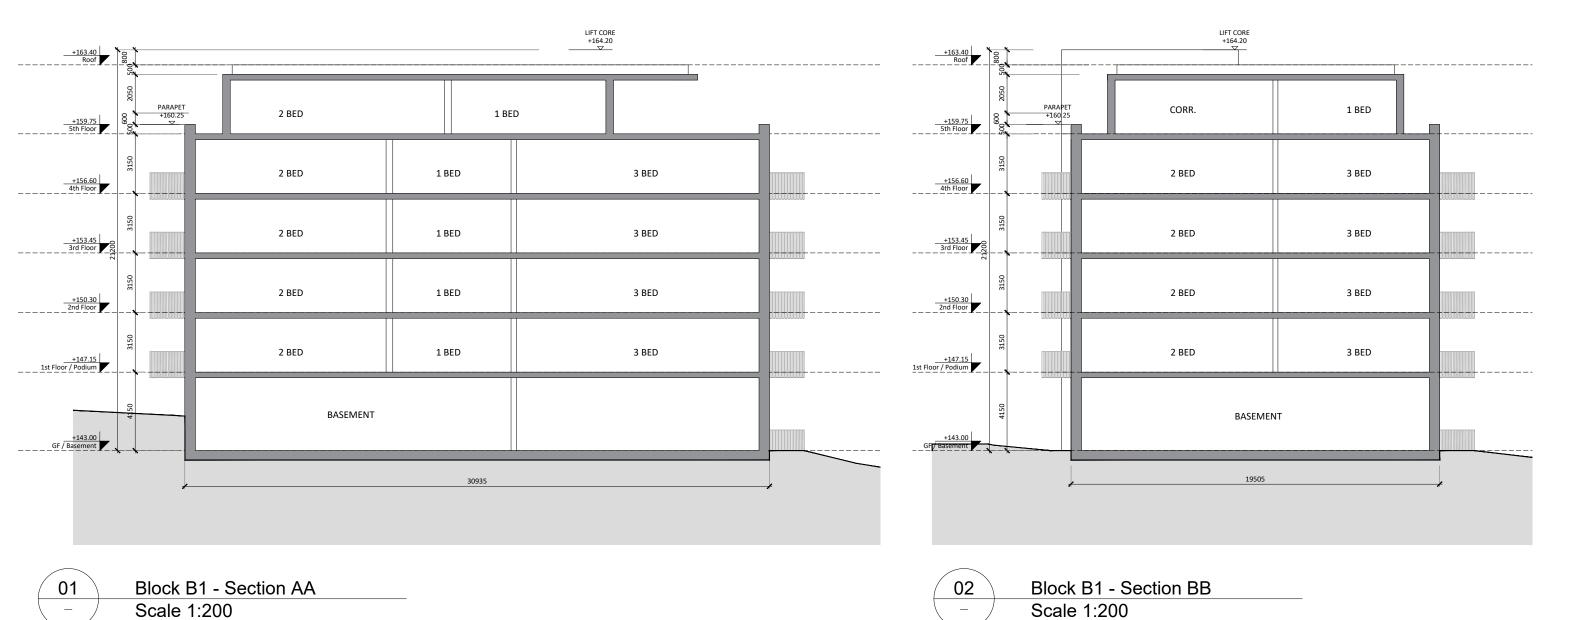

Sections Block B1

| Revision Description                                                                                                                                                        | Date                         | Rev. No. | Issued by | o mahony pike                                                                                      |                                                   |                                                                          |                                                             | Project No.:  | 20006                        | Scale @ A3:     | 1:200            |
|-----------------------------------------------------------------------------------------------------------------------------------------------------------------------------|------------------------------|----------|-----------|----------------------------------------------------------------------------------------------------|---------------------------------------------------|--------------------------------------------------------------------------|-------------------------------------------------------------|---------------|------------------------------|-----------------|------------------|
| HD Application to ABP                                                                                                                                                       | 22.08.22                     | 01       | FON       | O-manony pike                                                                                      |                                                   |                                                                          |                                                             | Project Lead: | : DM                         | Date Printed:   | 22/08/22         |
|                                                                                                                                                                             |                              |          |           | architecture ur                                                                                    |                                                   | Dublin                                                                   | Cork                                                        | Drawn By:     | FON                          | Current Rev.:   | 01               |
|                                                                                                                                                                             |                              |          |           | email: info@omahonypike.com<br>tel: +353 1 202 7400<br>fax: +353 1 283 0822<br>www.omahonypike.com |                                                   | The Chapel<br>Mount St. Anne's<br>Milltown, Dublin 6<br>D06 XN52 Ireland | One South Mall<br>Cork City<br>Co. Cork<br>T12 CCN3 Ireland | Model No.:    | 20006-OMP-B1+B2-ZZ-M2-A-3200 |                 |                  |
|                                                                                                                                                                             |                              |          |           |                                                                                                    |                                                   |                                                                          |                                                             | Purpose:      | Planning                     |                 |                  |
|                                                                                                                                                                             |                              |          |           | Project:                                                                                           | oject: Blackglen Road                             |                                                                          |                                                             |               |                              |                 |                  |
|                                                                                                                                                                             |                              |          |           |                                                                                                    | Blackglen Road, Lambs Cross, Sandyford, Dublin 18 |                                                                          |                                                             |               |                              |                 |                  |
| ny reference to fire safety design or performance is presented for coordination purposes only. Refer only to the granted Fire                                               |                              |          |           | Client:                                                                                            | t: Zolbury Ltd                                    |                                                                          |                                                             |               |                              |                 |                  |
| afety Certificate, and fire consultant's information for fire safety design, specification and performance.                                                                 |                              |          |           | Block B1 - Sections Suitability - Checked By - Date                                                |                                                   |                                                                          |                                                             |               |                              |                 |                  |
| gured dimensions only to be used. This drawing is copyright of O'Mahony Pike Architects Ltd. All information is shared as per                                               |                              |          |           | Drawing Title: Block B1 - Sections                                                                 |                                                   |                                                                          |                                                             |               |                              | Suitability - C | hecked By - Date |
| pproved use in accordance with BS1192(2007) + A2(2016), Table 5; Standard Codes for<br>'Information Approval Check' is empty, this information has been shared at SO - WIP. | Suitability of Models and Do |          | zuments.  | Drawing No.:                                                                                       | 20006-OMP-B1-ZZ-DR-A-3200                         |                                                                          |                                                             |               |                              |                 |                  |
|                                                                                                                                                                             |                              |          |           |                                                                                                    |                                                   |                                                                          |                                                             |               |                              |                 |                  |