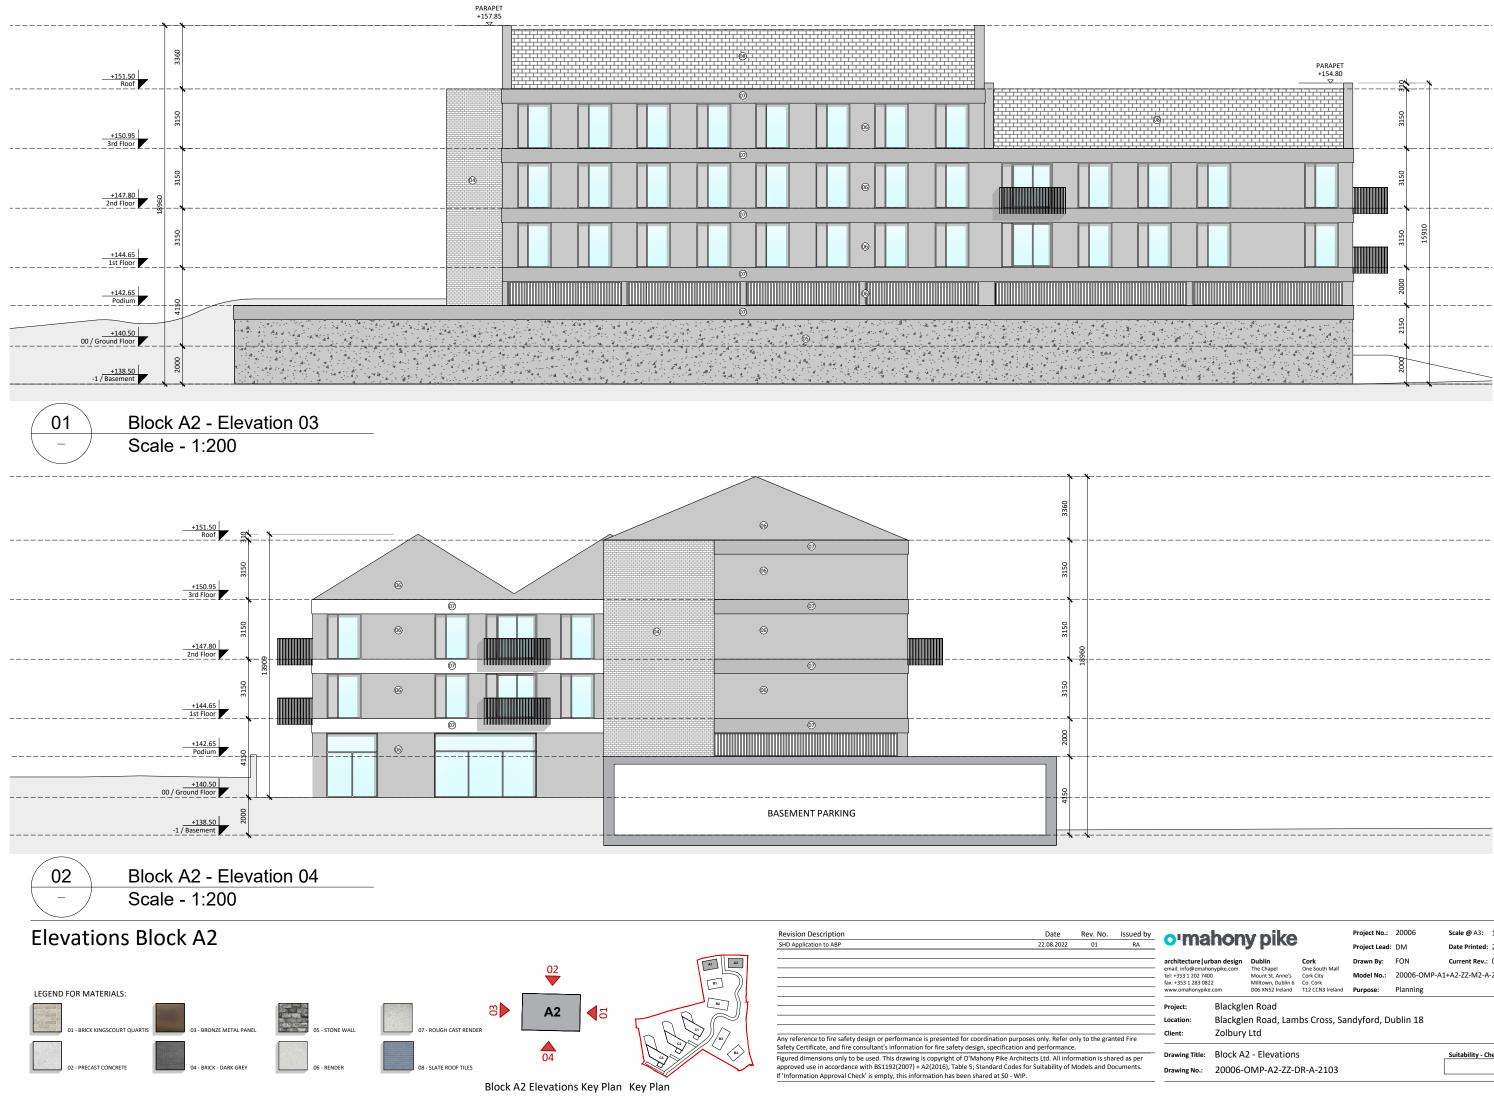

| nahony pike                                                                       |                                                                                    |                                                                                    |                                                                     | Project No.:  | 20006        | Scale @ A3:           | 1:200            |  |
|-----------------------------------------------------------------------------------|------------------------------------------------------------------------------------|------------------------------------------------------------------------------------|---------------------------------------------------------------------|---------------|--------------|-----------------------|------------------|--|
|                                                                                   |                                                                                    |                                                                                    |                                                                     | Project Lead: | DM           | Date Printed:         | 22/08/22         |  |
| ture   urban design<br>@omahonypike.com<br>202 7400<br>1 283 0822<br>honypike.com |                                                                                    | Dublin<br>The Chapel<br>Mount St. Anne's<br>Milltown, Dublin 6<br>D06 XN52 Ireland | Cork<br>One South Mall<br>Cork City<br>Co. Cork<br>T12 CCN3 Ireland | Drawn By:     | FON          | Current Rev.:         | 01               |  |
|                                                                                   |                                                                                    |                                                                                    |                                                                     | Model No.:    | 20006-OMP-A1 | 1P-A1+A2-ZZ-M2-A-2100 |                  |  |
|                                                                                   |                                                                                    |                                                                                    |                                                                     | Purpose:      | Planning     |                       |                  |  |
| :                                                                                 | Blackglen Road<br>Blackglen Road, Lambs Cross, Sandyford, Dublin 18<br>Zolbury Ltd |                                                                                    |                                                                     |               |              |                       |                  |  |
| Title:<br>No.:                                                                    |                                                                                    |                                                                                    |                                                                     |               |              |                       | necked By - Date |  |
|                                                                                   |                                                                                    |                                                                                    |                                                                     |               |              |                       |                  |  |