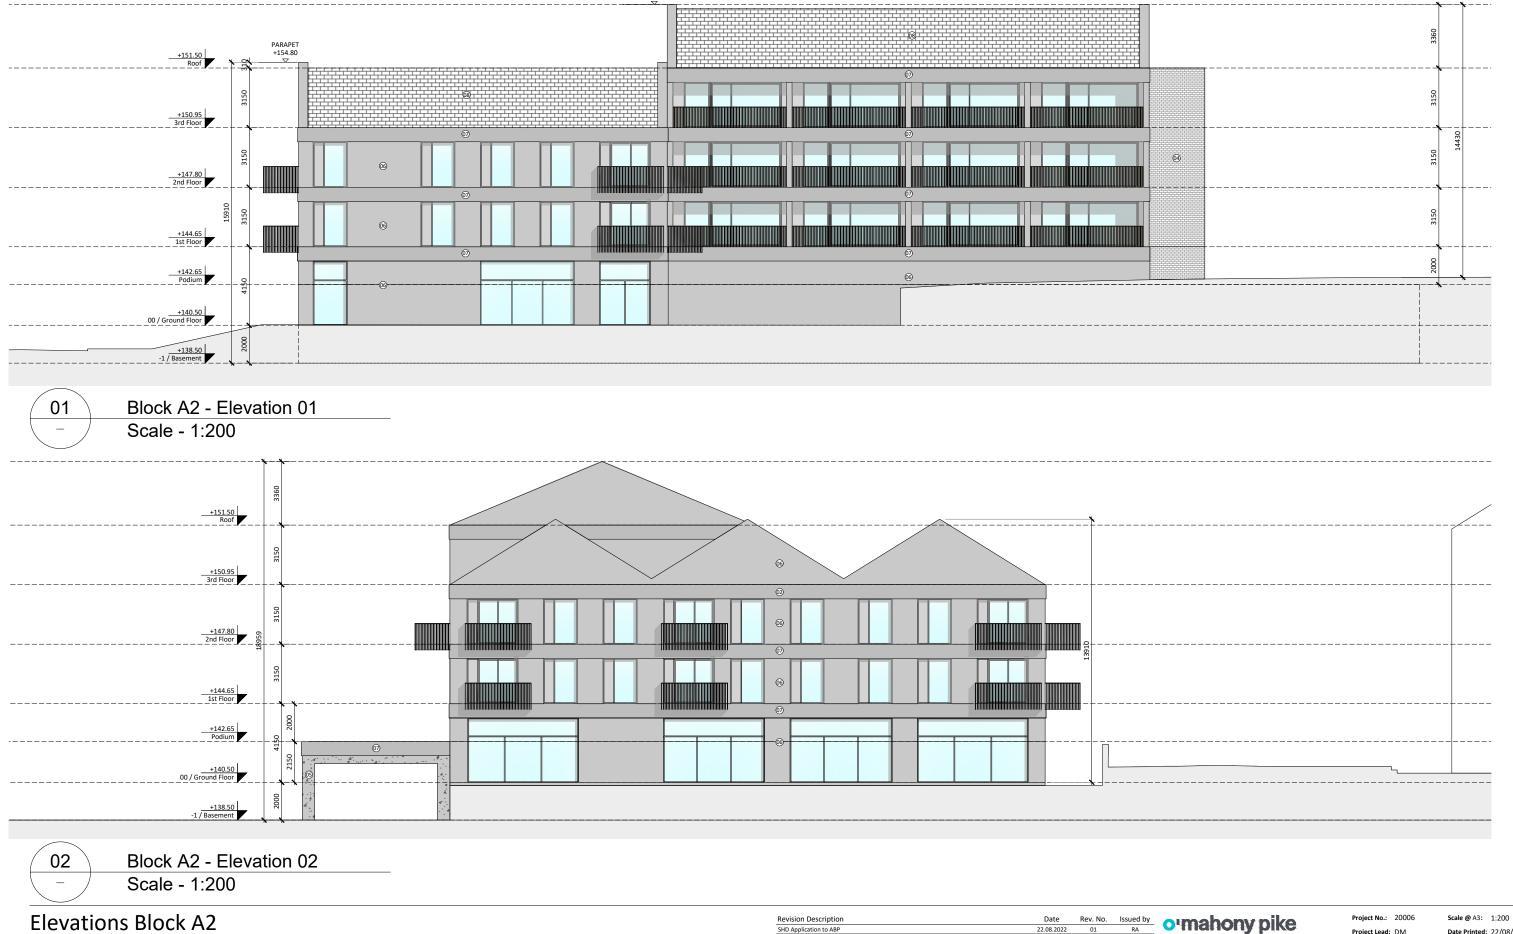

Model No.: 20006-OMP-A1+A2-ZZ-M2-A-2100 dyford, Dublin 18

Drawing No.: 20006-OMP-A2-ZZ-DR-A-2102