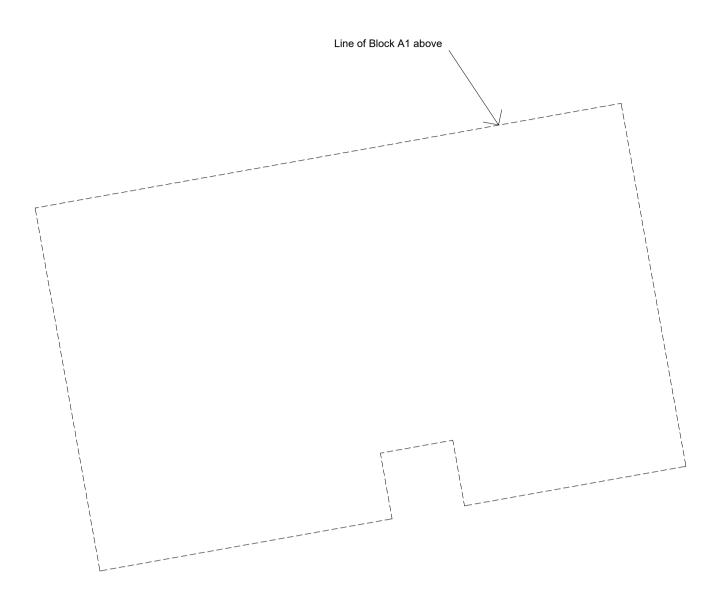

LEVEL -1 (BASEMENT)

Block A1 & A2

Safety Certificate, and fire consultant's information for fire safety design, specification and performance. Figured dimensions only to be used. This drawing is copyright of O'Mahony Pike Architects Ltd. All information is shared as per approved use in accordance with BS1192(2007) + A2(2016), Table 5; Standard Codes for Suitability of Models and Documents. If 'Information Approval Check' is empty, this information has been shared at S0 - WIP.