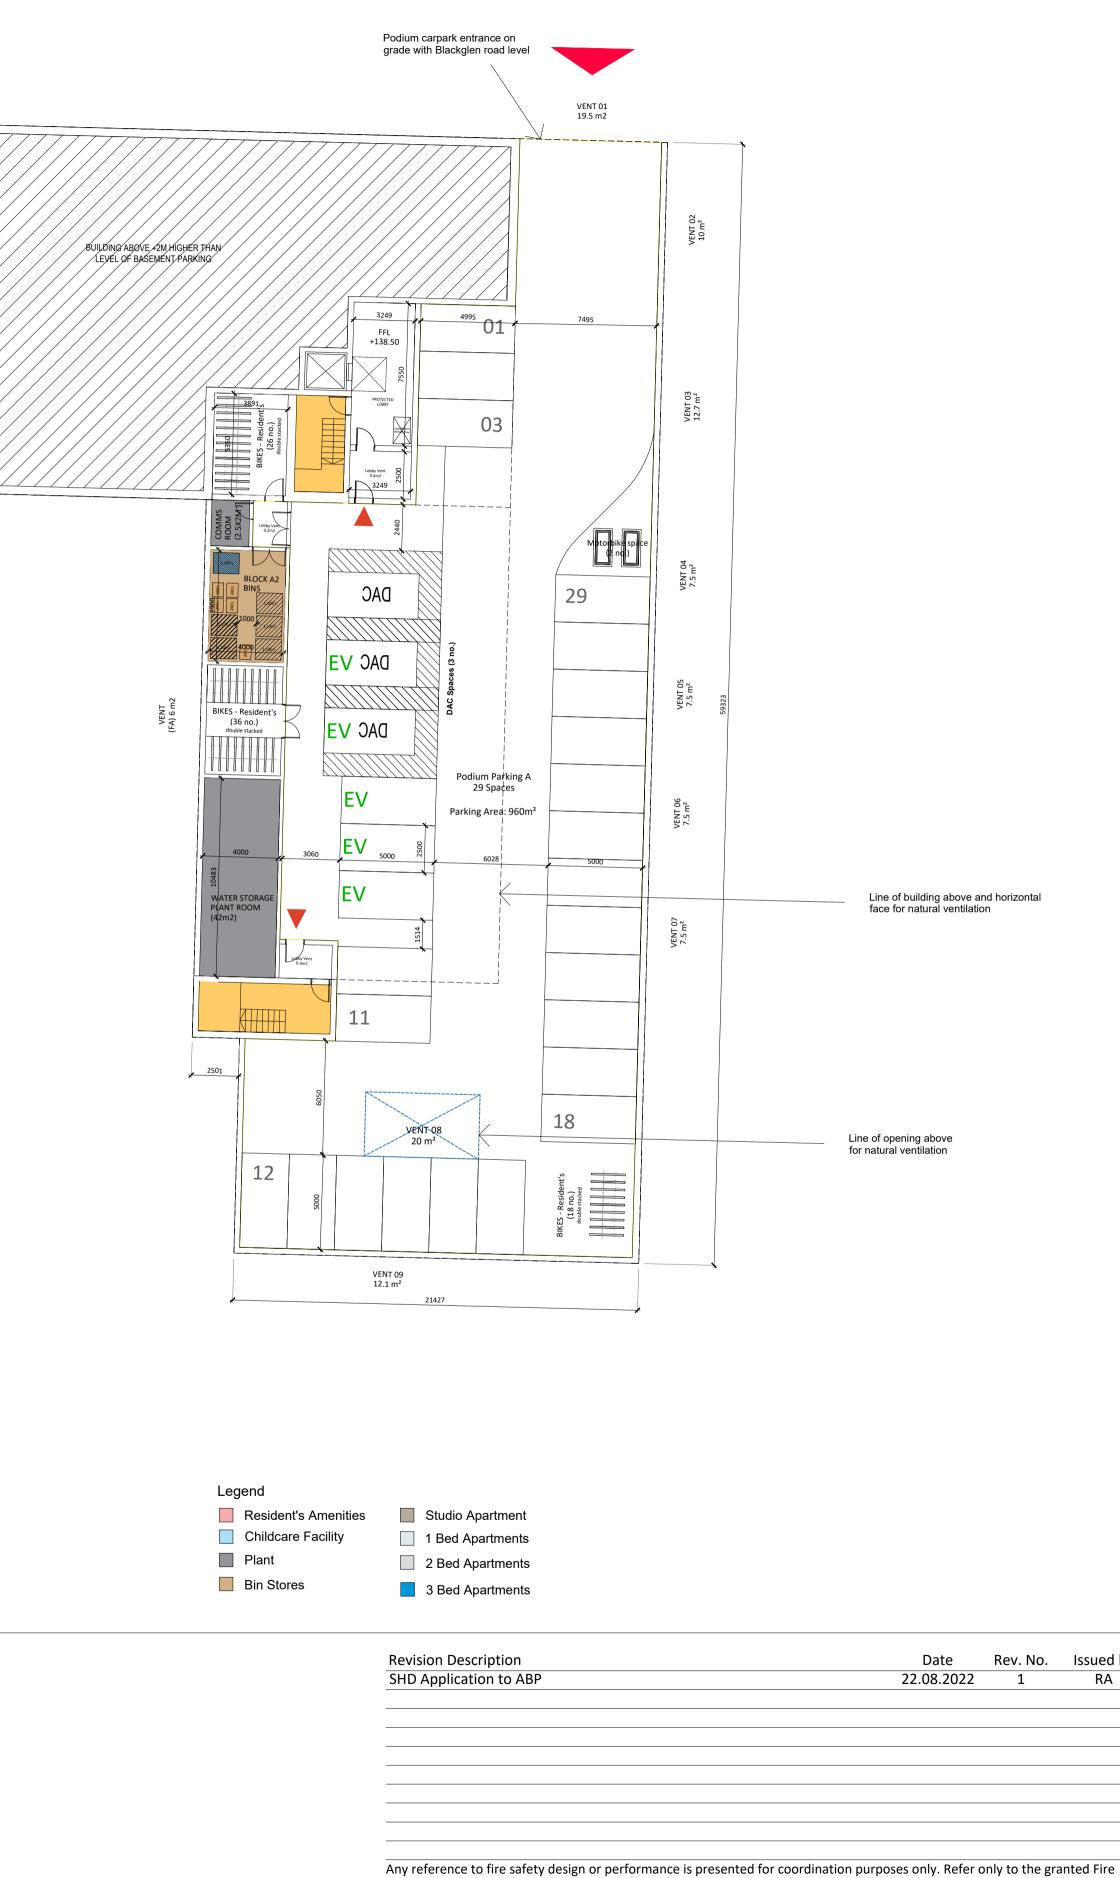

LEVEL -1 (BASEMENT)

Block A1 & A2

Safety Certificate, and fire consultant's information for fire safety design, specification and performance. Figured dimensions only to be used. This drawing is copyright of O'Mahony Pike Architects Ltd. All information is shared as per approved use in accordance with BS1192(2007) + A2(2016), Table 5; Standard Codes for Suitability of Models and Documents. If 'Information Approval Check' is empty, this information has been shared at S0 - WIP.