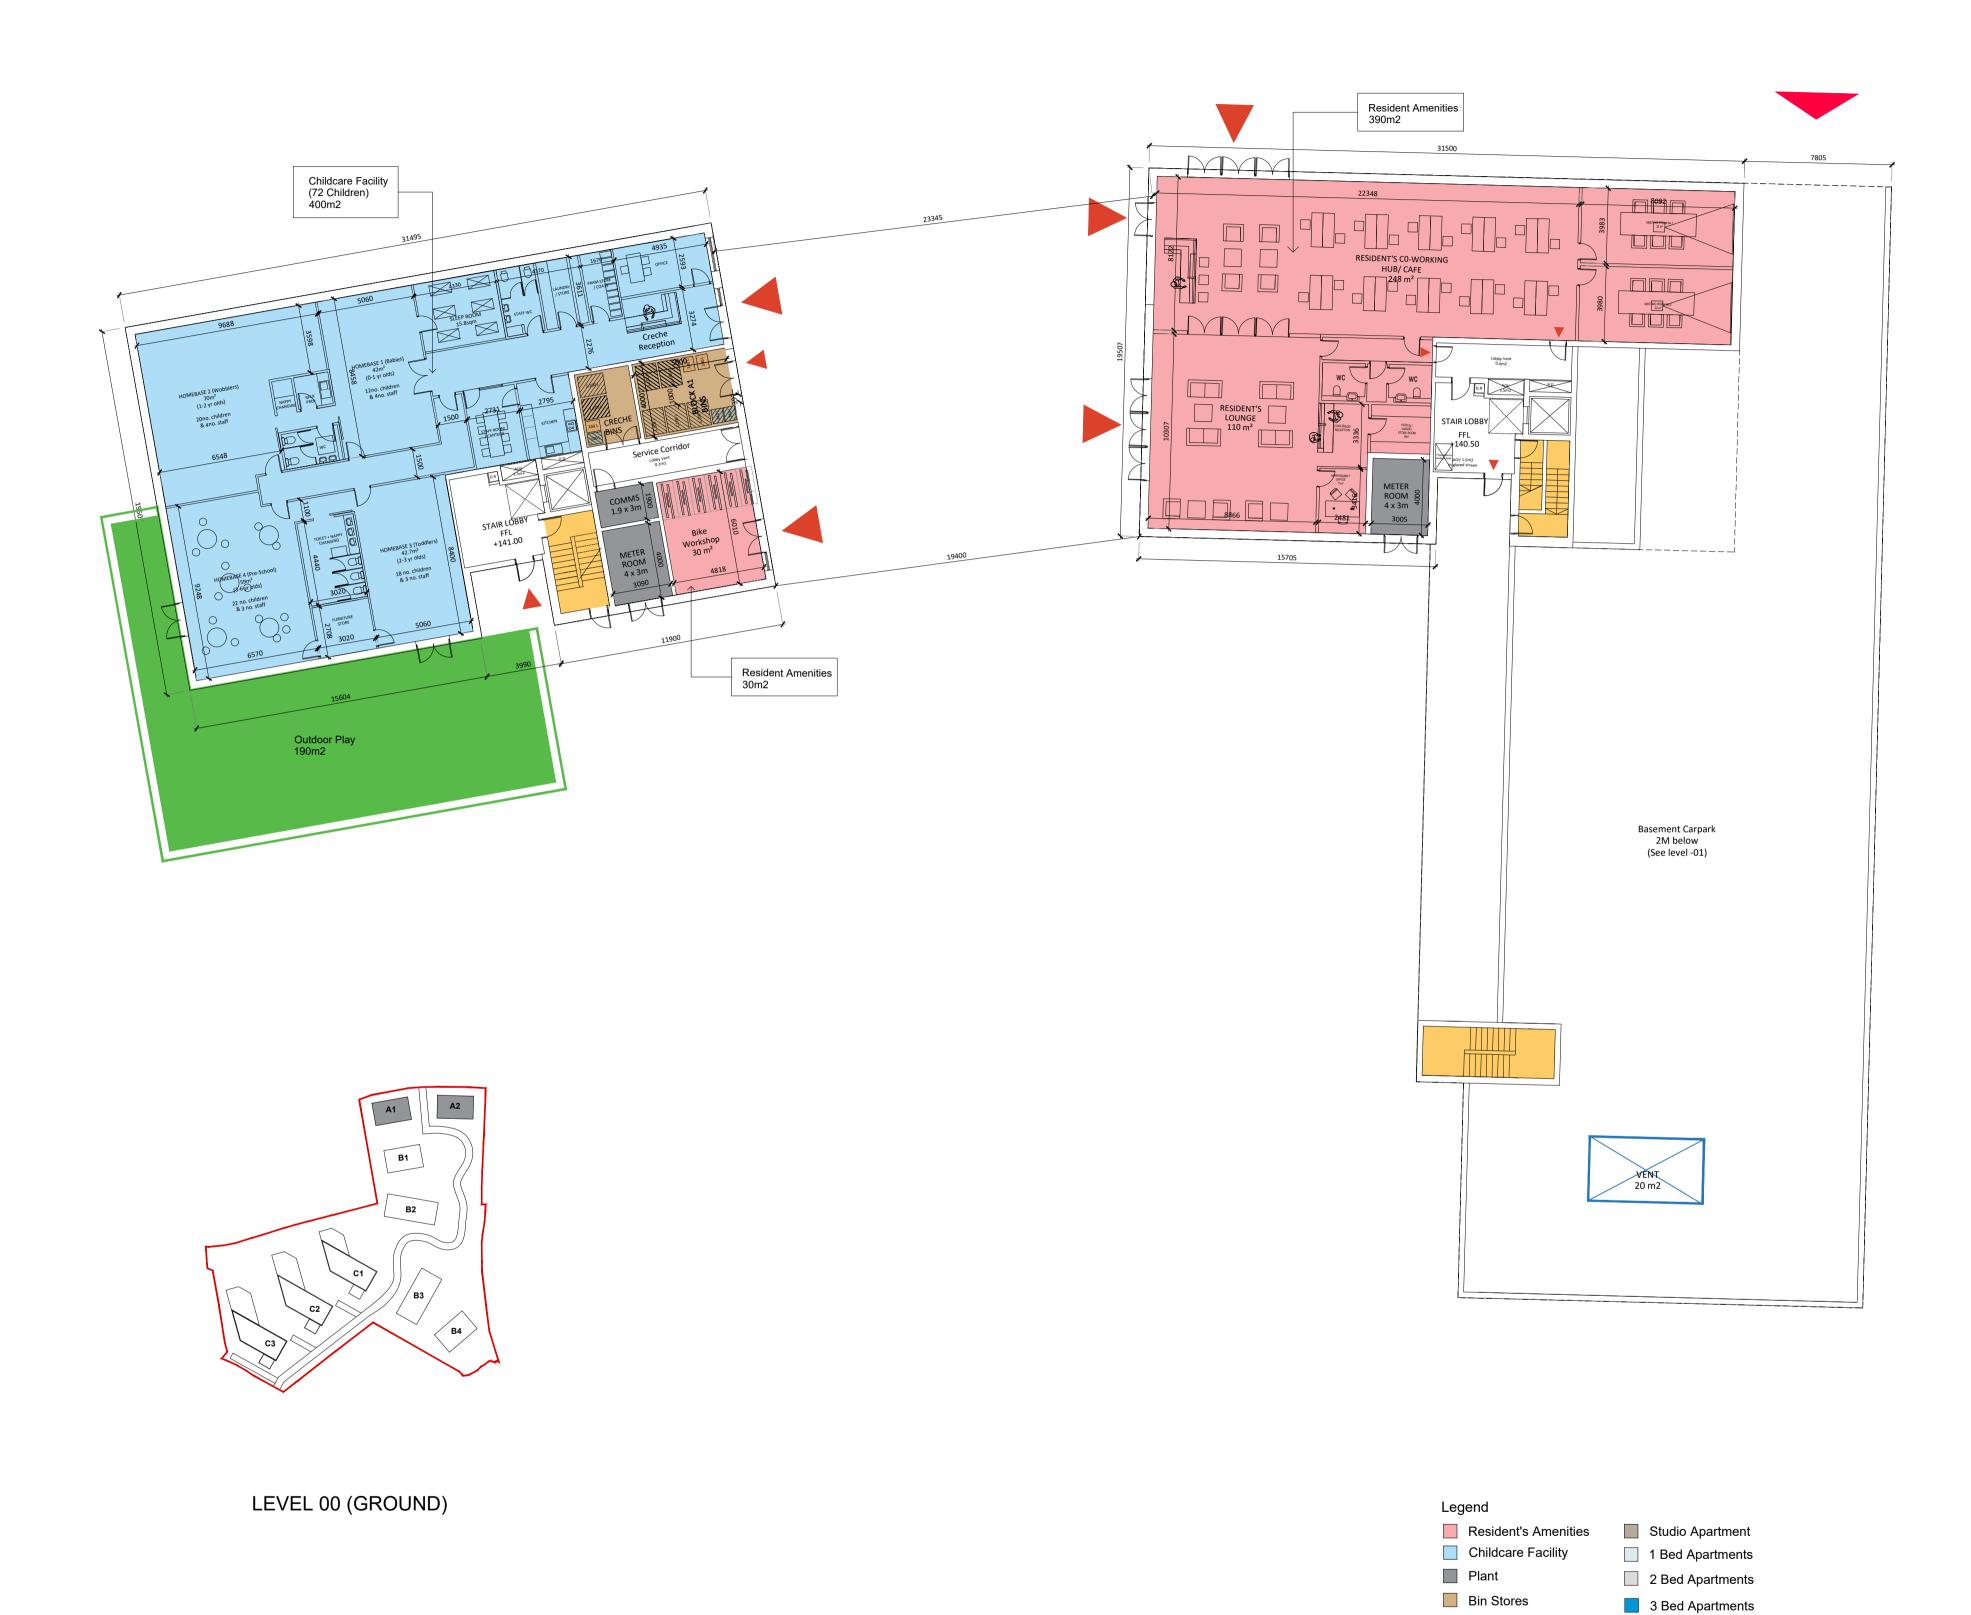

Block A1 & A2

Date Rev. No. Issued by 2.08.2022 1 RA O'Mahony pike Project No.: 20006 Scale @ A1: 1:200 **Revision Description** 22.08.2022 SHD Application to ABP **Date Printed:** 22/08/22 Project Lead: DM Drawn By: FON Current Rev.: -One South Mall The Chapel Model No.: 20006-OMP-A1+A2-ZZ-M2-A-1100 tel: +353 1 202 7400 Mount St. Anne's Cork City Milltown, Dublin 6 Co. Cork fax: +353 1 283 0822 D06 XN52 Ireland T12 CCN3 Ireland Purpose: PLANNING www.omahonypike.com Blackglen Road Blackglen Road, Lambs Cross, Sandyford, Dublin 18 Location: **Zolbury Ltd** Client: Any reference to fire safety design or performance is presented for coordination purposes only. Refer only to the granted Fire Safety Certificate, and fire consultant's information for fire safety design, specification and performance. Drawing Title: Block A1 & A2 - Plans Level 00 Figured dimensions only to be used. This drawing is copyright of O'Mahony Pike Architects Ltd. All information is shared as per approved use in accordance with BS1192(2007) + A2(2016), Table 5; Standard Codes for Suitability of Models and Documents. Drawing No.: 20006-OMP-A1+A2-00-DR-A-1000 If 'Information Approval Check' is empty, this information has been shared at SO - WIP.