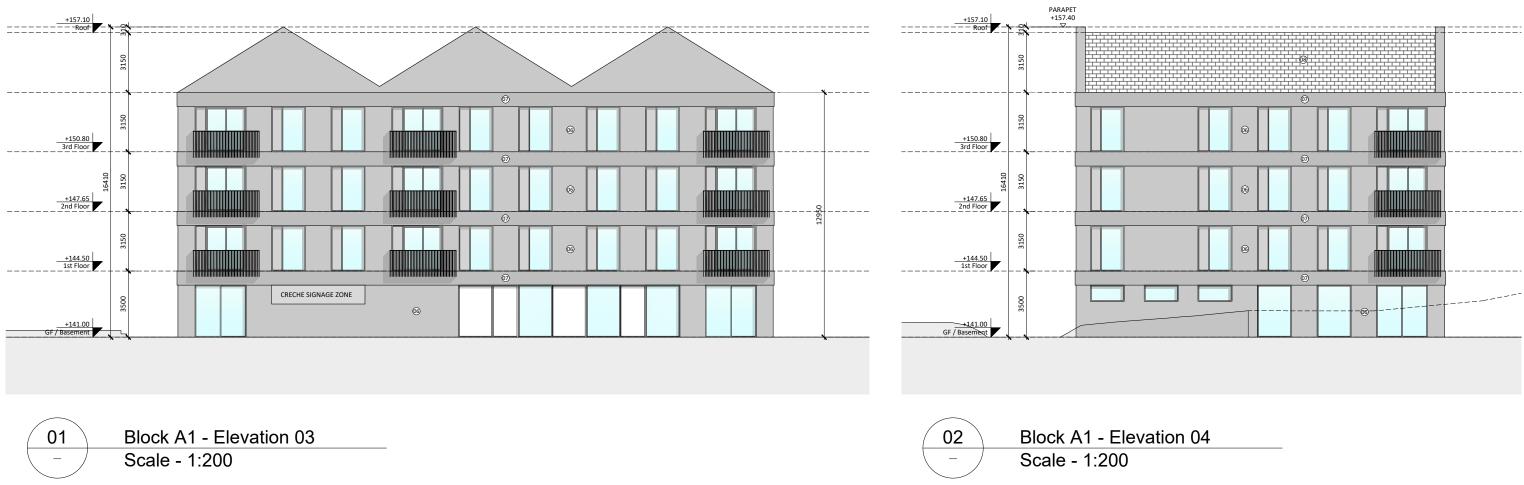

| mahony pike                                                                                   |                                                                  |                                                                                    |                                                                     | Project No.:  | 20006                        | Scale @ A3:   | 1:200            |
|-----------------------------------------------------------------------------------------------|------------------------------------------------------------------|------------------------------------------------------------------------------------|---------------------------------------------------------------------|---------------|------------------------------|---------------|------------------|
|                                                                                               |                                                                  |                                                                                    |                                                                     | Project Lead: | DM                           | Date Printed: | 22.08.22         |
| <b>cture   urban design</b><br>o@omahonypike.com<br>1 202 7400<br>1 283 0822<br>ahonypike.com |                                                                  | Dublin<br>The Chapel<br>Mount St. Anne's<br>Milltown, Dublin 6<br>D06 XN52 Ireland | Cork<br>One South Mall<br>Cork City<br>Co. Cork<br>T12 CCN3 Ireland | Drawn By:     | FON                          | Current Rev.: | 01               |
|                                                                                               |                                                                  |                                                                                    |                                                                     | Model No.:    | 20006-OMP-A1+A2-ZZ-M2-A-2100 |               |                  |
|                                                                                               |                                                                  |                                                                                    |                                                                     | Purpose:      | Planning                     |               |                  |
| :                                                                                             | Blackglen Road                                                   |                                                                                    |                                                                     |               |                              |               |                  |
| n:                                                                                            | Blackglen Road, Lambs Cross, Sandyford, Dublin 18<br>Zolbury Ltd |                                                                                    |                                                                     |               |                              |               |                  |
|                                                                                               |                                                                  |                                                                                    |                                                                     |               |                              |               |                  |
| g Title:                                                                                      | Block A1 - Elevations                                            |                                                                                    |                                                                     |               |                              |               | necked By - Date |
| g No.:                                                                                        | 20006-OMP-A1-ZZ-DR-A-2101                                        |                                                                                    |                                                                     |               |                              |               |                  |
|                                                                                               |                                                                  |                                                                                    |                                                                     |               |                              |               |                  |